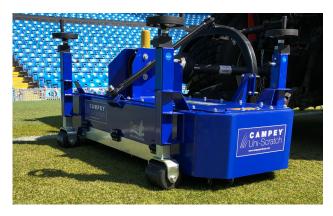

## Uni-Scratch

The Campey™ Uni-Scratch is the ideal solution for those looking for a professional and effective maintenance of natural and synthetic grass surface. The Campey™ Uni-Scratch has been developed to infill or refill when installing or looking after synthetic grass carpets. It can also be used for the final organic matter removal on natural grass hybrid carpet pitches when carrying out annual renovations. The Uni-Scratch moves on 4 supporting rollers which are adjustable in height to allow the most appropriate working depth. The rotors can be equipped with springs or linear brushes in PPL. Rear linkage to tractors of at least 30hp.