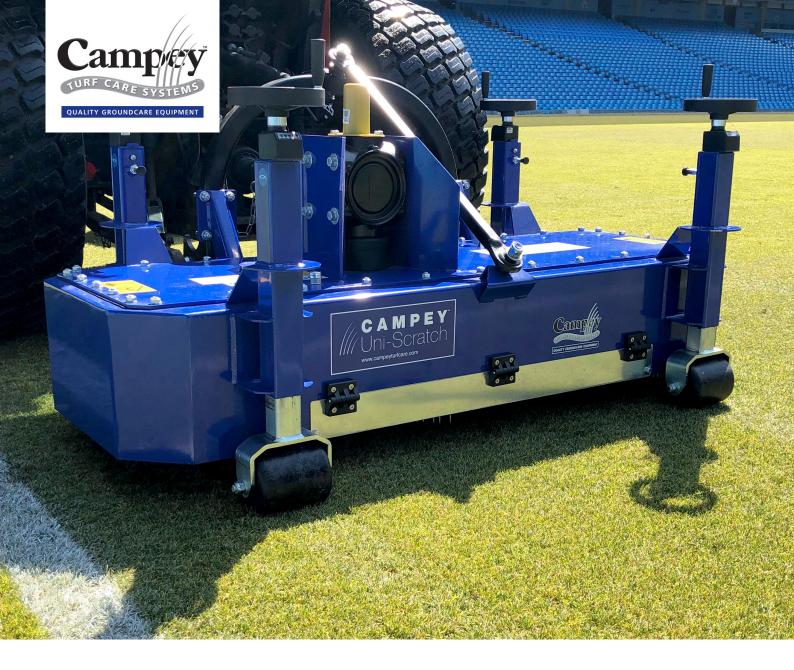

## Uni-Scratch

The Campey™ Uni-Scratch is the ideal solution for those looking for a professional and effective maintenance of natural and synthetic grass surface. The Campey™ Uni-Scratch has been developed to infill or refill when installing or looking after synthetic grass carpets. It can also be used for the final organic matter removal on natural grass hybrid carpet pitches when carrying out annual renovations. The Uni-Scratch moves on 4 supporting rollers which are adjustable in height to allow the most appropriate working depth. The rotors can be equipped with springs or linear brushes in PPL. Rear linkage to tractors of at least 30hp.