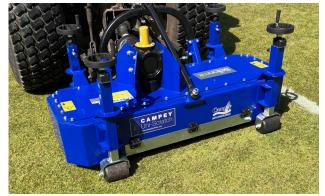

## Uni-Scratch

The Campey™ Uni-Scratch is the ideal solution for those looking for a professional and effective maintenance of natural and synthetic grass surface. The Campey™ Uni-Scratch has been developed to infill or refill when installing or looking after synthetic grass carpets. It can also be used for the final organic matter removal on natural grass hybrid carpet pitches when carrying out annual renovations. The Uni-Scratch moves on 4 supporting rollers which are adjustable in height to allow the most appropriate working depth. The rotors can be equipped with springs or linear brushes in PPL. Rear linkage to tractors of at least 30hp.