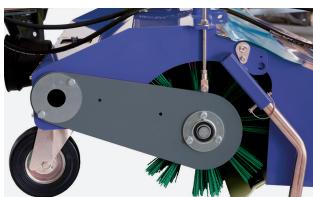

## Uni-Brush

Campey™ Uni-Brush Front Sweeper has been developed to fit tractors from 18 to 60 Hp. The compact design improves the handling to guarantee a fast and accurate work in any conditions. The Campey™ Uni-Brush Front Sweeper is equipped with roller brushes, suitable for snow removal, dirt and debris removal on driveways. Extremely versatile for any kind of work, the right tool for cleaning driveways, service areas, parking lots and yards, and snow removal. The gearbox, featuring fully hardened steel gears and ball bearings in oil bath enclosed in a cast-iron housing, and the double-chain secondary transmission reduce