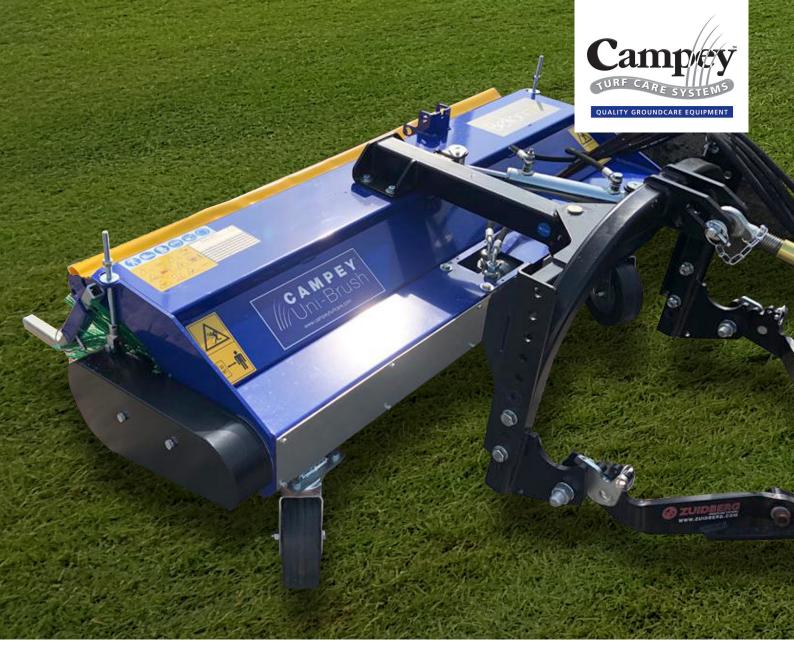

## Uni-Brush

Campey™ Uni-Brush Front Sweeper has been developed to fit tractors from 18 to 60 Hp. The compact design improves the handling to guarantee a fast and accurate work in any conditions. The Campey™ Uni-Brush Front Sweeper is equipped with roller brushes, suitable for snow removal, dirt and debris removal on driveways. Extremely versatile for any kind of work, the right tool for cleaning driveways, service areas, parking lots and yards, and snow removal. The gearbox, featuring fully hardened steel gears and ball bearings in oil bath enclosed in a cast-iron housing, and the double-chain secondary transmission reduce