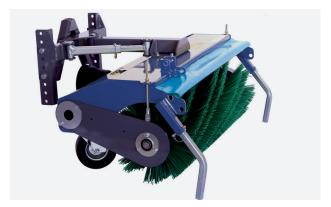

## Uni-Brush

Campey™ Uni-Brush Front Sweeper has been developed to fit tractors from 18 to 60 Hp. The compact design improves the handling to guarantee a fast and accurate work in any conditions. The Campey™ Uni-Brush Front Sweeper is equipped with roller brushes, suitable for snow removal, dirt and debris removal on driveways. Extremely versatile for any kind of work, the right tool for cleaning driveways, service areas, parking lots and yards, and snow removal. The gearbox, featuring fully hardened steel gears and ball bearings in oil bath enclosed in a cast-iron housing, and the double-chain secondary transmission reduce