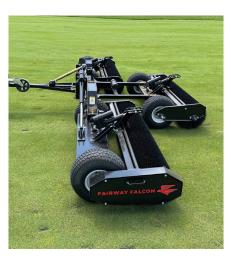

## **Fairway Falcon**™

The Fairway Falcon™ is an articulating, pull-type fairway brush designed for ease of use and effective results. It features a ground-driven rotary brushing method within a dual pivot linkage system, allowing it to contour to the surface and maintain consistent contact with the turf. By incorporating electrical systems, the Falcon increases compatibility with a wider range of tow vehicles, making it easy to integrate into existing maintenance routines and start improving turf health and playing conditions immediately. The Fairway Falcon™ delivers multifunctional performance by correcting grass blade orientation for optimal pre-cut preparation, dethatching, removing dew, redistributing worm castings to help reduce turf disease, crumbling aeration cores to spread organic matter, and brushing in topdressing in a single pass. Through these combined functions, the Fairway Falcon<sup>™</sup> consistently enhances both the aesthetics and performance of fairways.

| Working Width            | 15' 2" (4.63 m)                                      |
|--------------------------|------------------------------------------------------|
| Ideal Working Speed      | 6 mph (10 km/h)                                      |
| Max. Transport Speed     | 12 mph (20 km/h)                                     |
| Weight                   | 1080 lbs (490 kg)                                    |
| Battery Hook Up          | 12 V                                                 |
| Towing Capacity          | 420 lbs (190 kg)                                     |
| Suggested HP Requirement | 20 HP                                                |
| Operating Dimensions     | 121" (3.07 m) L X 190" (4.83 m) W X 12" (30.48 cm) H |
| Transport Dimensions     | 119" (3.02 m) L X 82" (2.08 m) W X 90" (2.29 m) H    |
| Shipping Dimensions      | 62" (1.57 m) L X 82" (2.08 m) W X 90"(2.29m) H       |
|                          |                                                      |