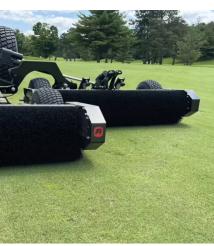

## **Fairway Falcon**™

The Fairway Falcon™ is an articulating, pull-type fairway brush designed for ease of use and effective results. It features a ground-driven rotary brushing method within a dual pivot linkage system, allowing it to contour to the surface and maintain consistent contact with the turf. By incorporating electrical systems, the Falcon increases compatibility with a wider range of tow vehicles, making it easy to integrate into existing maintenance routines and start improving turf health and playing conditions immediately. The Fairway Falcon™ delivers multifunctional performance by correcting grass blade orientation for optimal pre-cut preparation, dethatching, removing dew, redistributing worm castings to help reduce turf disease, crumbling aeration cores to spread organic matter, and brushing in topdressing in a single pass. Through these combined functions, the Fairway Falcon<sup>™</sup> consistently enhances both the aesthetics and performance of fairways.