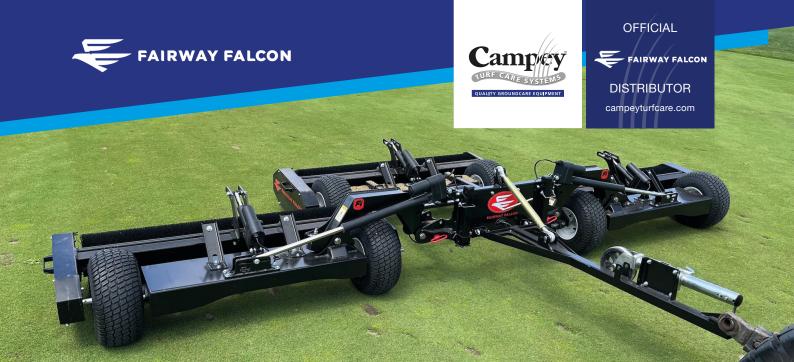

## **Fairway Falcon**™

The Fairway Falcon™ is an articulating, pull-type fairway brush designed for ease of use and effective results. It features a ground-driven rotary brushing method within a dual pivot linkage system, allowing it to contour to the surface and maintain consistent contact with the turf. By incorporating electrical systems, the Falcon increases compatibility with a wider range of tow vehicles, making it easy to integrate into existing maintenance routines and start improving turf health and playing conditions immediately. The Fairway Falcon™ delivers multifunctional performance by correcting grass blade orientation for optimal pre-cut preparation, dethatching, removing dew, redistributing worm castings to help reduce turf disease, crumbling aeration cores to spread organic matter, and brushing in topdressing in a single pass. Through these combined functions, the Fairway Falcon<sup>™</sup> consistently enhances both the aesthetics and performance of fairways.

| Working Width            | 15' 2" (4.63 m)                                      |
|--------------------------|------------------------------------------------------|
| Ideal Working Speed      | 6 mph (10 km/h)                                      |
| Max. Transport Speed     | 12 mph (20 km/h)                                     |
| Weight                   | 1080 lbs (490 kg)                                    |
| Battery Hook Up          | 12 V                                                 |
| Towing Capacity          | 420 lbs (190 kg)                                     |
| Suggested HP Requirement | 20 HP                                                |
| Operating Dimensions     | 121" (3.07 m) L X 190" (4.83 m) W X 12" (30.48 cm) H |
| Transport Dimensions     | 119" (3.02 m) L X 82" (2.08 m) W X 90" (2.29 m) H    |
| Shipping Dimensions      | 62" (1.57 m) L X 82" (2.08 m) W X 90"(2.29m) H       |
|                          |                                                      |