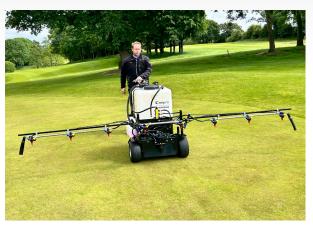

## A pedestrian sprayer is designed for all types of sports grounds, a new concept In spraying versatility.

Combining control and power with responsive easy handling, the Martin Lishman Micro-Spray pedestrian sprayer is designed for all types of sports grounds, golf courses and landscaping work. The Micro-Spray brings a new concept in spraying versatility to the groundsman's armoury. First launched in 2011, the Micro-Spray now comes with an upgraded specification, making it more versatile in a wider range of situations. A 150 litre tank with a 2.5m 6 nozzle, 3 section folding boom with break back and height adjustment, independent shut-off nozzle bodies and reduced drift air inclusion nozzles will suit the majority of spraying situations. An optional hand lance for spot treatments and a bout marker are also available. The Micro-Spray has a narrow footprint so it can fit through most gateways and passageways to tackle hard to reach spraying areas. The design ensures it also has a low centre of gravity.