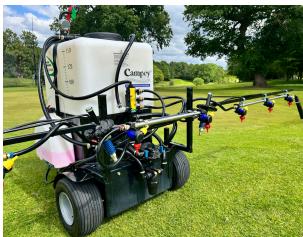

## A pedestrian sprayer is designed for all types of sports grounds, a new concept In spraying versatility.

Combining control and power with responsive easy handling, the Martin Lishman Micro-Spray pedestrian sprayer is designed for all types of sports grounds, golf courses and landscaping work. The Micro-Spray brings a new concept in spraying versatility to the groundsman's armoury. First launched in 2011, the Micro-Spray now comes with an upgraded specification, making it more versatile in a wider range of situations. A 150 litre tank with a 2.5m 6 nozzle, 3 section folding boom with break back and height adjustment, independent shut-off nozzle bodies and reduced drift air inclusion nozzles will suit the majority of spraying situations. An optional hand lance for spot treatments and a bout marker are also available. The Micro-Spray has a narrow footprint so it can fit through most gateways and passageways to tackle hard to reach spraying areas. The design ensures it also has a low centre of gravity.

## **Specification**

| Model         | SP/MC/120/P/25   | SP/MC/120/P/35   |
|---------------|------------------|------------------|
| Tank size     | 150 litre        | 150 litre        |
| Boom          | 2.5m 3.5m 3.5m   |                  |
| Pump          | 23 L/min         | 23 L/min         |
| Power         | 24v              | 24v              |
| Valve block   | Manual 3 section | Manual 3 section |
| Hand lance    | Optional extra   | Optional extra   |
| Weight (full) | 370kg            | 373kg            |
|               |                  |                  |