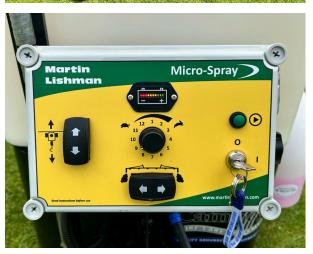

The comprehensive yet easy to use control box gives the operator more control over the sprayer with changeable motor direction to either walk behind or in front of the sprayer, 12 motor speeds, bout marker selection and a battery level indicator.