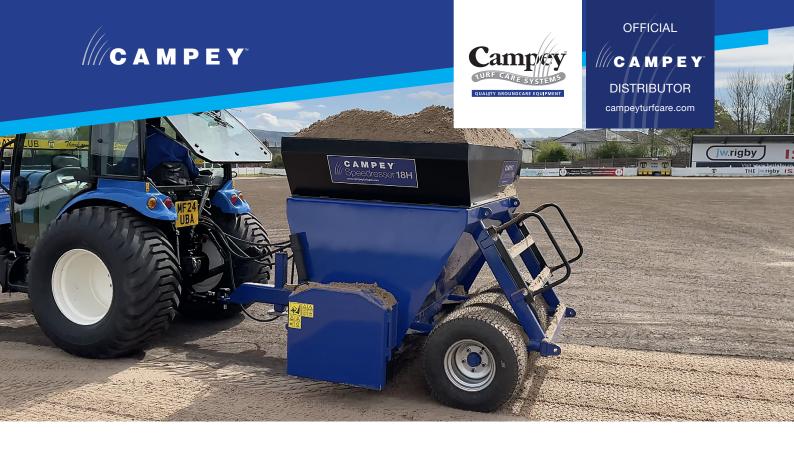

## Speedresser<sup>™</sup> 18H

The Campey<sup>™</sup> SPEEDRESSER<sup>™</sup> 18H is a bulk drop-spreader designed to handle all topdressing materials. The 4 flotation tyres on a pivoting axle minimise the risk of turf damage and compaction. The high work rate enables the spreading of dressings up to depths of 2mm - 75mm in one pass, making it ideal for golf courses and sports fields use, both with private clubs, local authorities and contractors. The SPEEDRESSER<sup>™</sup> 18H requires a tractor of at least 30hp and is driven hydraulically from the tractor via an agitator and twin rollers.

## **Specification**

| Spreading width     | 1.80m                                                         |
|---------------------|---------------------------------------------------------------|
| Overall width       | 2.10m                                                         |
| Body Length         | 3.00m (2.00m with drawbar removed)                            |
| Hopper Capacity     | 2.25m <sup>3</sup> (3.25m <sup>3</sup> with hopper extension) |
| Loading height      | 1.40m (1.75m with hopper extension) (69")                     |
| Gross weight        | 4,000kg (5,500kg with hopper extension)                       |
| Weight (unladen)    | 960kg (1050kg with hopper extension)                          |
| Tractor requirement | 50hp +. Spool valve. Pick up hitch/drawbar                    |
| Tyres               | 4 x Ultra Trac 26.5 x 14 x 12                                 |
| Operating speed     | Up to 12mph (18kph)                                           |
|                     |                                                               |