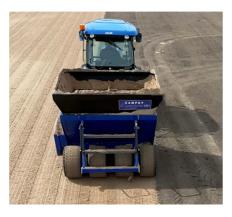

## Speedresser<sup>™</sup> 18H

The Campey<sup>™</sup> SPEEDRESSER<sup>™</sup> 18H is a bulk drop-spreader designed to handle all topdressing materials. The 4 flotation tyres on a pivoting axle minimise the risk of turf damage and compaction. The high work rate enables the spreading of dressings up to depths of 2mm - 75mm in one pass, making it ideal for golf courses and sports fields use, both with private clubs, local authorities and contractors. The SPEEDRESSER<sup>™</sup> 18H requires a tractor of at least 30hp and is driven hydraulically from the tractor via an agitator and twin rollers.

## **Specification**

| Spreading width     | 1.80m                                                         |
|---------------------|---------------------------------------------------------------|
| Overall width       | 2.10m                                                         |
| Body Length         | 3.00m (2.00m with drawbar removed)                            |
| Hopper Capacity     | 2.25m <sup>3</sup> (3.25m <sup>3</sup> with hopper extension) |
| Loading height      | 1.40m (1.75m with hopper extension) (69")                     |
| Gross weight        | 4,000kg (5,500kg with hopper extension)                       |
| Weight (unladen)    | 960kg (1050kg with hopper extension)                          |
| Tractor requirement | 50hp +. Spool valve. Pick up hitch/drawbar                    |
| Tyres               | 4 x Ultra Trac 26.5 x 14 x 12                                 |
| Operating speed     | Up to 12mph (18kph)                                           |
|                     |                                                               |