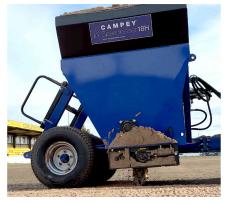

## Speedresser<sup>™</sup> 18H

The Campey<sup>™</sup> SPEEDRESSER<sup>™</sup> 18H is a bulk drop-spreader designed to handle all topdressing materials. The 4 flotation tyres on a pivoting axle minimise the risk of turf damage and compaction. The high work rate enables the spreading of dressings up to depths of 2mm - 75mm in one pass, making it ideal for golf courses and sports fields use, both with private clubs, local authorities and contractors. The SPEEDRESSER<sup>™</sup> 18H requires a tractor of at least 30hp and is driven hydraulically from the tractor via an agitator and twin rollers.

## **Specification**

| Spreading width     | 1.80m                                                         |
|---------------------|---------------------------------------------------------------|
| Overall width       | 2.10m                                                         |
| Body Length         | 3.00m (2.00m with drawbar removed)                            |
| Hopper Capacity     | 2.25m <sup>3</sup> (3.25m <sup>3</sup> with hopper extension) |
| Loading height      | 1.40m (1.75m with hopper extension) (69")                     |
| Gross weight        | 4,000kg (5,500kg with hopper extension)                       |
| Weight (unladen)    | 960kg (1050kg with hopper extension)                          |
| Tractor requirement | 50hp +. Spool valve. Pick up hitch/drawbar                    |
| Tyres               | 4 x Ultra Trac 26.5 x 14 x 12                                 |
| Operating speed     | Up to 12mph (18kph)                                           |
|                     |                                                               |