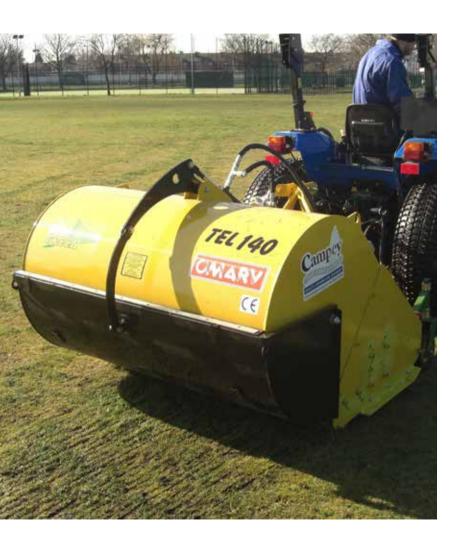

## **Alba**

The Omarv Alba range is the smallest of the mounted flail mowers, designed for use behind compact tractors in the 25 - 55hp range. The mowers are heavy-duty, the hopper has slightly more capacity & a hi-tip hydraulic discharge option is available. There are three model width options, all fitted with cutting blades. Suitable for golf courses, sports fields and general amenity use.