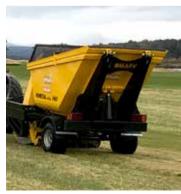

## **Alba**

The Omarv Alba range is the smallest of the mounted flail mowers, designed for use behind compact tractors in the 25 - 55hp range. The mowers are heavy-duty, the hopper has slightly more capacity & a hi-tip hydraulic discharge option is available. There are three model width options, all fitted with cutting blades. Suitable for golf courses, sports fields and general amenity use.