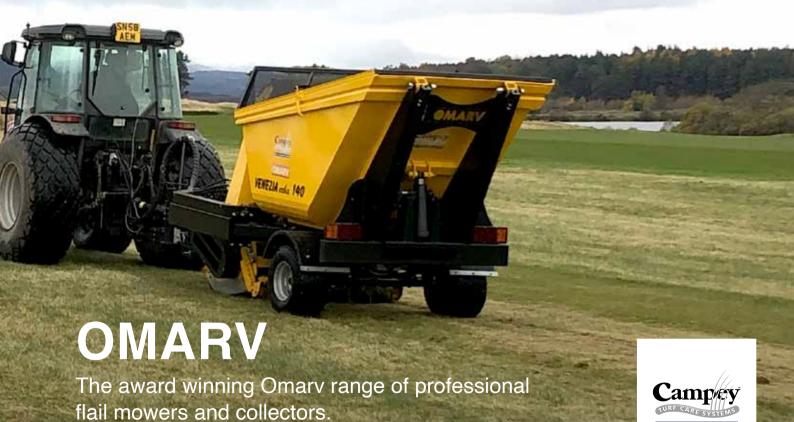

## OMARV

## **OMARV**

## Venezia

This top of the range trailed flail mower / collector is designed for use behind tractors in the 55 - 90hp range. It is extremely heavy-duty and suitable for grass mowing and thick brush cutting. While suited to sports field and golf course use, it has wider use in amenity grassland maintenance and heathland management. Features include electro-hydraulic cutting height adjustment and automatic belt tensioner. Unloading can be carried out directly into trailers or lorries for disposal with the hi-tip facility, and the draw-bar can be offset by 40cm to allow close mowing to walls & perimeter hedges, etc.