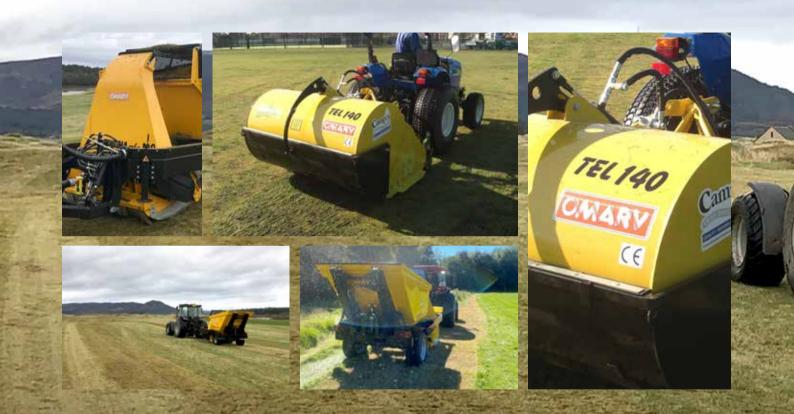

## Venezia

This top of the range trailed flail mower / collector is designed for use behind tractors in the 55 - 90hp range. It is extremely heavy-duty and suitable for grass mowing and thick brush cutting. While suited to sports field and golf course use, it has wider use in amenity grassland maintenance and heathland management. Features include electro-hydraulic cutting height adjustment and automatic belt tensioner. Unloading can be carried out directly into trailers or lorries for disposal with the hi-tip facility, and the draw-bar can be offset by 40cm to allow close mowing to walls & perimeter hedges, etc.