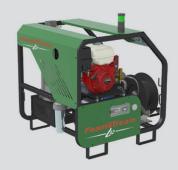

## The L12 weed killer cleaner is modern, greener alternative to traditional forms of weed control

Foamstream offers an innovative, eco-friendly solution to the age-old problem of tackling weeds on paved areas. Combining hot water with a biodegradable foam made from plant oils and sugars, Foamstream effectively controls a wide range of weed species. The contained heat penetrates the waxy outer layer of the leaf, travels down the stem to the roots, and kills or severely damages the plant. Additionally, Foamstream sterilises surrounding seeds and spores, reducing future weed growth and the number of treatments required.

The L12 includes additional functionality for street cleaning and a new rinse-mode feature providing the operator with an option to use the machine with just water and no foam at high or low pressure.