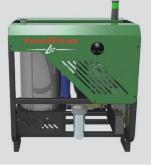

## The L12 weed killer cleaner is modern, greener alternative to traditional forms of weed control

Foamstream offers an innovative, eco-friendly solution to the age-old problem of tackling weeds on paved areas. Combining hot water with a biodegradable foam made from plant oils and sugars, Foamstream effectively controls a wide range of weed species. The contained heat penetrates the waxy outer layer of the leaf, travels down the stem to the roots, and kills or severely damages the plant. Additionally, Foamstream sterilises surrounding seeds and spores, reducing future weed growth and the number of treatments required.

The L12 includes additional functionality for street cleaning and a new rinse-mode feature providing the operator with an option to use the machine with just water and no foam at high or low pressure.