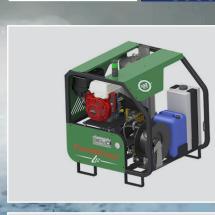

## The L12 weed killer cleaner is modern, greener alternative to traditional forms of weed control

Foamstream offers an innovative, eco-friendly solution to the age-old problem of tackling weeds on paved areas. Combining hot water with a biodegradable foam made from plant oils and sugars, Foamstream effectively controls a wide range of weed species. The contained heat penetrates the waxy outer layer of the leaf, travels down the stem to the roots, and kills or severely damages the plant. Additionally, Foamstream sterilises surrounding seeds and spores, reducing future weed growth and the number of treatments required.

The L12 includes additional functionality for street cleaning and a new rinse-mode feature providing the operator with an option to use the machine with just water and no foam at high or low pressure.