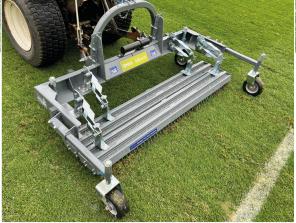

## **BM60 Rake**

The CAMPEY™ BM60 is a spring rake designed for the maintenance of large gardens, parks, football fields, golf courses and other types of green areas. Thanks to a high working speed and continuous vibration of the springs, this product allows to remove the thatch from the ground without clogging the springs themselves and to obtain surface scarification at the same time. The rear wheel kit allows the use of the BM60 also for the maintenance of synthetic turf surfaces if there is a need to loosen the infill compacted due to weather conditions, or intense use. As well as during the installation phase of the turf for the clogging of organic material or rubber.

| Power              | 30 hp-kw          |
|--------------------|-------------------|
| Working width      | 1700mm            |
| Tine               | 3mm               |
| Height/width/depth | 1000 x 2000 x 800 |
| Weight             | 150               |