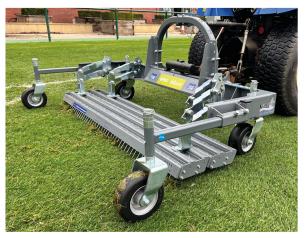

## **BM60 Rake**

The CAMPEY™ BM60 is a spring rake designed for the maintenance of large gardens, parks, football fields, golf courses and other types of green areas. Thanks to a high working speed and continuous vibration of the springs, this product allows to remove the thatch from the ground without clogging the springs themselves and to obtain surface scarification at the same time. The rear wheel kit allows the use of the BM60 also for the maintenance of synthetic turf surfaces if there is a need to loosen the infill compacted due to weather conditions, or intense use. As well as during the installation phase of the turf for the clogging of organic material or rubber.

| Power              | 30 hp-kw          |
|--------------------|-------------------|
| Working width      | 1700mm            |
| Tine               | 3mm               |
| Height/width/depth | 1000 x 2000 x 800 |
| Weight             | 150               |