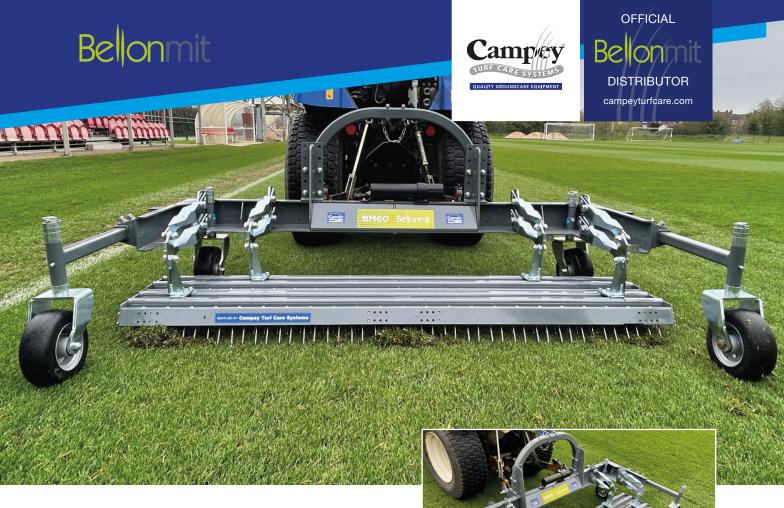

## **BM60 Rake**

The CAMPEY™ BM60 is a spring rake designed for the maintenance of large gardens, parks, football fields, golf courses and other types of green areas. Thanks to a high working speed and continuous vibration of the springs, this product allows to remove the thatch from the ground without clogging the springs themselves and to obtain surface scarification at the same time. The rear wheel kit allows the use of the BM60 also for the maintenance of synthetic turf surfaces if there is a need to loosen the infill compacted due to weather conditions, or intense use. As well as during the installation phase of the turf for the clogging of organic material or rubber.

| Power              | 30 hp-kw          |
|--------------------|-------------------|
| Working width      | 1700mm            |
| Tine               | 3mm               |
| Height/width/depth | 1000 x 2000 x 800 |
| Weight             | 150               |