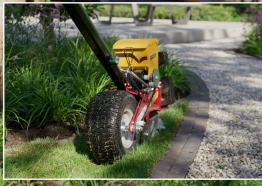

## **Turf Buddy**

The Vredo Turf Buddy is specially designed for overseeding areas where it is not possible to work with large machines, perfect for small repairs on sports fields and golf courses.

The Vredo Turf Buddy uses the tried and tested double disc system as the rest of the larger machines in the Vredo range. Sowing in four rows at a distance of 35 mm. The 15 cm discs cut open the soil, after which the grass seed is deposited at a depth of 10 to 20 mm. Followed by a wheel that compacts the soil. this wheel also drives the sowing shaft via a V-belt. By reversing the belt drive, you can set the dosage in two positions: 100 or 200 kg per hectare, the sowing shaft can be activated with a lever on the handle.