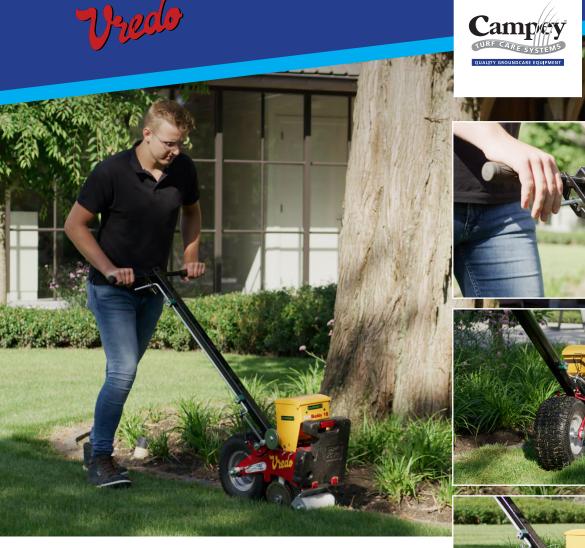

## **Turf Buddy**

The Vredo Turf Buddy is specially designed for overseeding areas where it is not possible to work with large machines, perfect for small repairs on sports fields and golf courses.

The Vredo Turf Buddy uses the tried and tested double disc system as the rest of the larger machines in the Vredo range. Sowing in four rows at a distance of 35 mm. The 15 cm discs cut open the soil, after which the grass seed is deposited at a depth of 10 to 20 mm. Followed by a wheel that compacts the soil. this wheel also drives the sowing shaft via a V-belt. By reversing the belt drive, you can set the dosage in two positions: 100 or 200 kg per hectare, the sowing shaft can be activated with a lever on the handle.

The seed container has a capacity of 3 litres. The handle can be removed to ensure it does not take up too much space in transit or storage.

Campey supply market leading, innovative turf care machinery worldwide, we're continually researching new techniques and refining existing practices to help turf care professionals achieve perfection.