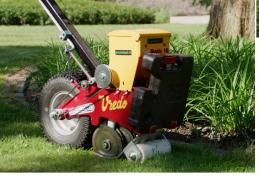

## **Turf Buddy**

The Vredo Turf Buddy is specially designed for overseeding areas where it is not possible to work with large machines, perfect for small repairs on sports fields and golf courses.

The Vredo Turf Buddy uses the tried and tested double disc system as the rest of the larger machines in the Vredo range. Sowing in four rows at a distance of 35 mm. The 15 cm discs cut open the soil, after which the grass seed is deposited at a depth of 10 to 20 mm. Followed by a wheel that compacts the soil. this wheel also drives the sowing shaft via a V-belt. By reversing the belt drive, you can set the dosage in two positions: 100 or 200 kg per hectare, the sowing shaft can be activated with a lever on the handle.

The seed container has a capacity of 3 litres. The handle can be removed to ensure it does not take up too much space in transit or storage.

Campey supply market leading, innovative turf care machinery worldwide, we're continually researching new techniques and refining existing practices to help turf care professionals achieve perfection.