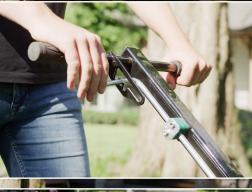

## **Turf Buddy**

The Vredo Turf Buddy is specially designed for overseeding areas where it is not possible to work with large machines, perfect for small repairs on sports fields and golf courses.

The Vredo Turf Buddy uses the tried and tested double disc system as the rest of the larger machines in the Vredo range. Sowing in four rows at a distance of 35 mm. The 15 cm discs cut open the soil, after which the grass seed is deposited at a depth of 10 to 20 mm. Followed by a wheel that compacts the soil. this wheel also drives the sowing shaft via a V-belt. By reversing the belt drive, you can set the dosage in two positions: 100 or 200 kg per hectare, the sowing shaft can be activated with a lever on the handle.

The seed container has a capacity of 3 litres. The handle can be removed to ensure it does not take up too much space in transit or storage.

Campey supply market leading, innovative turf care machinery worldwide, we're continually researching new techniques and refining existing practices to help turf care professionals achieve perfection.