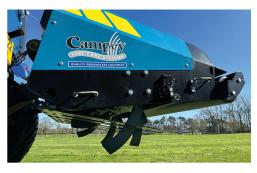

## **ShockWave**

## 100 / 160 / 210 / 220 / 275 / eXtreme 275 / 366

The Imants ShockWave is the perfect linear decompacter for heavily used areas where play can't stop. This machine is designed to revitalise fine turf and sports fields by relieving soil compaction, improving aeration and removing surface water, all whilst causing minimal surface disruption so play can resume quickly and safely. All ShockWave models feature a no-chains, direct drive design, maintenance free 'sealed for life' bearings and no shear bolts

Imants ShockWave 220/275 brings linear decompaction to wide areas, making it the perfect machine for contractors. Using thicker 15mm knives and featuring hydraulic depth adjustment from the tractor, this machine takes the ShockWave's attributes of relieving soil compaction, improving aeration and removing surface water and applies them to large turf areas that need to be revitalised and ready for action quickly.