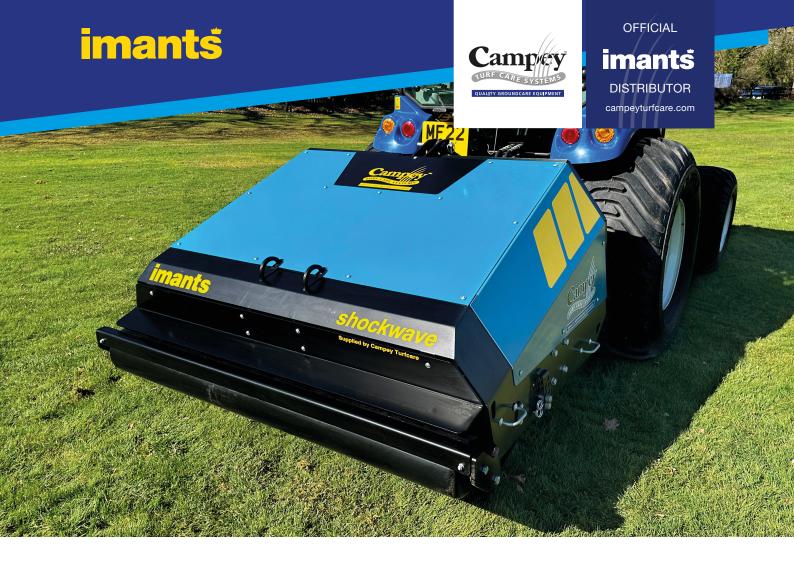

## **ShockWave**

## 100 / 160 / 210 / 220 / 275 / eXtreme 275 / 366

The Imants ShockWave is the perfect linear decompacter for heavily used areas where play can't stop. This machine is designed to revitalise fine turf and sports fields by relieving soil compaction, improving aeration and removing surface water, all whilst causing minimal surface disruption so play can resume quickly and safely. All ShockWave models feature a no-chains, direct drive design, maintenance free 'sealed for life' bearings and no shear bolts

Imants ShockWave 220/275 brings linear decompaction to wide areas, making it the perfect machine for contractors. Using thicker 15mm knives and featuring hydraulic depth adjustment from the tractor, this machine takes the ShockWave's attributes of relieving soil compaction, improving aeration and removing surface water and applies them to large turf areas that need to be revitalised and ready for action quickly.