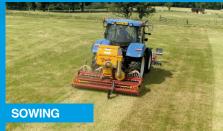

## Widely compatible, practical and user-friendly system

The FJDynamics Autosteering technology supports many different types of sports turf maintenance operations including tractors, koroing, sprayers, seeding and numerous other types of operations.

### FOR ALL FIELDWORK OPERATIONS

\*Due for release