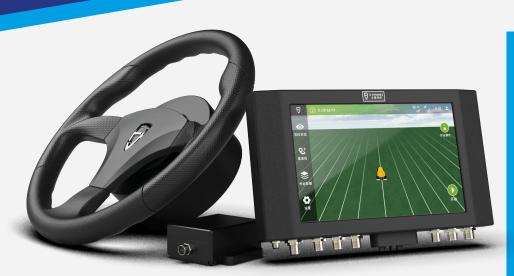

#### **Operational accuracy within 2.5cm**

FJDynamics autosteering technology is widely compatible and practical user-friendly system. The system works in straight line or curved modes, guiding machinery with precision to accommodate all field shapes, sizes and operator working preferences.

The system is able to work in all weather conditions and has a  $\geq$ IP65 waterproof and dust proof rating, and also includes a waterproof and dustproof protection case for the control terminal.

- ISOBUS Control\*
- GIS Information Import/Export
- NMEA Positioning Info Transfer
- Terrain Compensation
- U-turn Auto-driving\*

- Vision-based Precision Farming
- Remote Control
   & Unmanned Mode
- Online Support & OTA