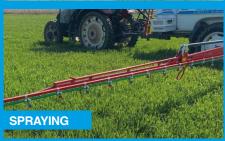

## Widely compatible, practical and user-friendly system

The FJDynamics Autosteering technology supports many different types of sports turf maintenance operations including tractors, koroing, sprayers, seeding and numerous other types of operations.

### FOR ALL FIELDWORK OPERATIONS

\*Due for release