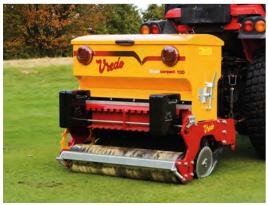

## **Single Compact**

The Vredo Single Compact Series is an accurate and efficient range of disc seeders designed for overseeding golf greens and tees, sports pitches and other amenity grass. Seed is placed in a V-shaped slit at a pre-set depth of between 5mm and 25mm deep, directly in contact with the soil for maximum germination rate. The slits are then closed by a compaction roller and a level surface re-established. There are 4 different widths available to suit tractor overlap, all 3-point mounted behind compact tractors.