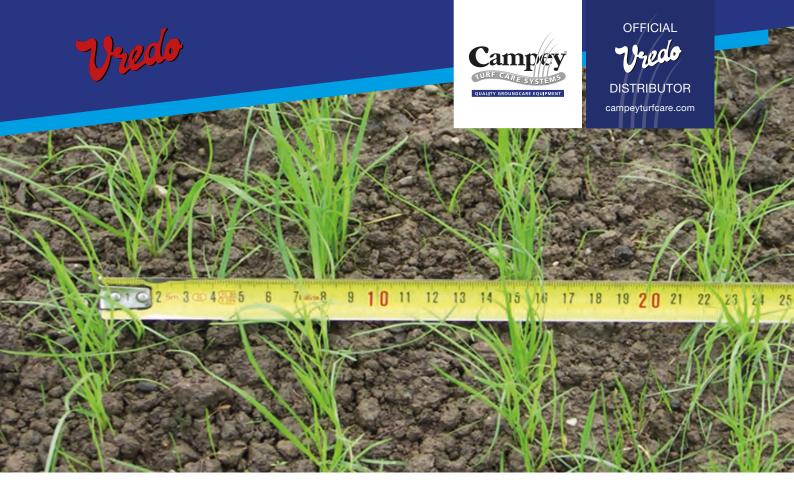

## **Single Compact**

The Vredo Single Compact Series is an accurate and efficient range of disc seeders designed for overseeding golf greens and tees, sports pitches and other amenity grass. Seed is placed in a V-shaped slit at a pre-set depth of between 5mm and 25mm deep, directly in contact with the soil for maximum germination rate. The slits are then closed by a compaction roller and a level surface re-established. There are 4 different widths available to suit tractor overlap, all 3-point mounted behind compact tractors.