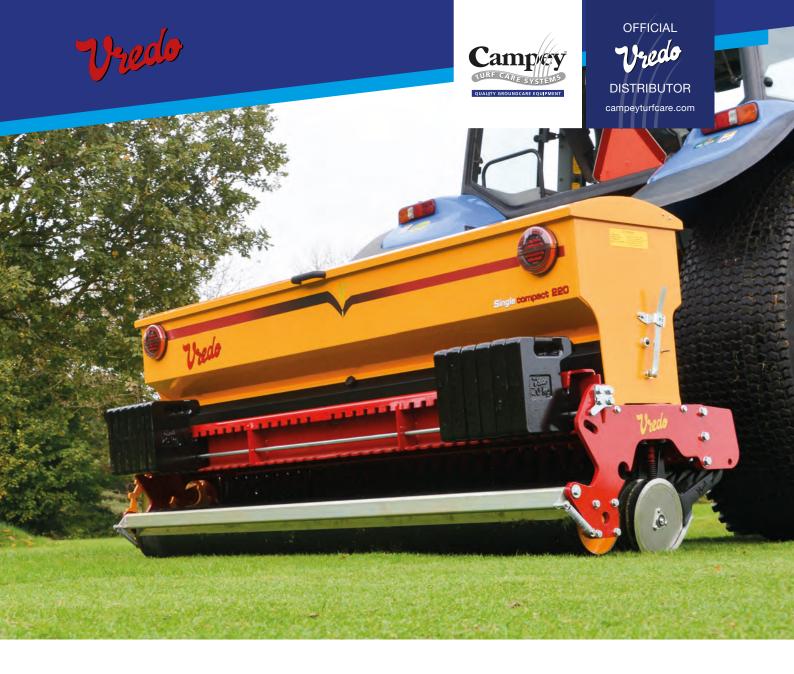

## **Single Compact**

The Vredo Single Compact Series is an accurate and efficient range of disc seeders designed for overseeding golf greens and tees, sports pitches and other amenity grass. Seed is placed in a V-shaped slit at a pre-set depth of between 5mm and 25mm deep, directly in contact with the soil for maximum germination rate. The slits are then closed by a compaction roller and a level surface re-established. There are 4 different widths available to suit tractor overlap, all 3-point mounted behind compact tractors.