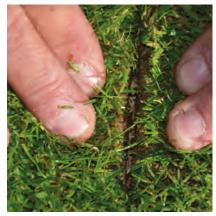

## **Single Compact**

The Vredo Single Compact Series is an accurate and efficient range of disc seeders designed for overseeding golf greens and tees, sports pitches and other amenity grass. Seed is placed in a V-shaped slit at a pre-set depth of between 5mm and 25mm deep, directly in contact with the soil for maximum germination rate. The slits are then closed by a compaction roller and a level surface re-established. There are 4 different widths available to suit tractor overlap, all 3-point mounted behind compact tractors.