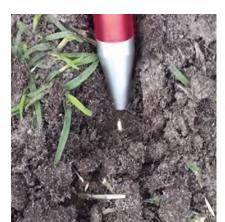

## **Single Compact**

The Vredo Single Compact Series is an accurate and efficient range of disc seeders designed for overseeding golf greens and tees, sports pitches and other amenity grass. Seed is placed in a V-shaped slit at a pre-set depth of between 5mm and 25mm deep, directly in contact with the soil for maximum germination rate. The slits are then closed by a compaction roller and a level surface re-established. There are 4 different widths available to suit tractor overlap, all 3-point mounted behind compact tractors.