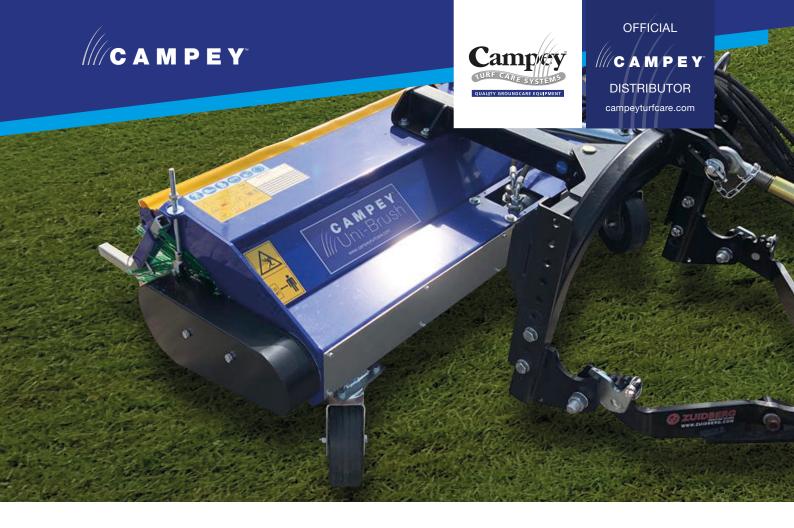

## **Uni-Brush**

Campey™ Uni-Brush Front Sweeper has been developed to fit tractors from 18 to 60 Hp. The compact design improves the handling to guarantee a fast and accurate work in any conditions. The Campey™ Uni-Brush Front Sweeper is equipped with roller brushes, suitable for snow removal, dirt and debris removal on driveways. Extremely versatile for any kind of work, the right tool for cleaning driveways, service areas, parking lots and yards, and snow removal. The gearbox, featuring fully hardened steel gears and ball bearings in oil bath enclosed in a castiron housing, and the double-chain secondary transmission reduce maintenance to a simple periodic check of the oil level and brush wear.