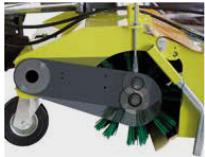

## **Uni-Brush**

Campey™ Uni-Brush Front Sweeper has been developed to fit tractors from 18 to 60 Hp. The compact design improves the handling to guarantee a fast and accurate work in any conditions. The Campey™ Uni-Brush Front Sweeper is equipped with roller brushes, suitable for snow removal, dirt and debris removal on driveways. Extremely versatile for any kind of work, the right tool for cleaning driveways, service areas, parking lots and yards, and snow removal. The gearbox, featuring fully hardened steel gears and ball bearings in oil bath enclosed in a castiron housing, and the double-chain secondary transmission reduce maintenance to a simple periodic check of the oil level and brush wear.