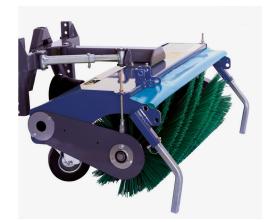

## **Uni-Brush**

Campey™ Uni-Brush Front Sweeper has been developed to fit tractors from 18 to 60 Hp. The compact design improves the handling to guarantee a fast and accurate work in any conditions. The Campey™ Uni-Brush Front Sweeper is equipped with roller brushes, suitable for snow removal, dirt and debris removal on driveways. Extremely versatile for any kind of work, the right tool for cleaning driveways, service areas, parking lots and yards, and snow removal. The gearbox, featuring fully hardened steel gears and ball bearings in oil bath enclosed in a castiron housing, and the double-chain secondary transmission reduce maintenance to a simple periodic check of the oil level and brush wear.