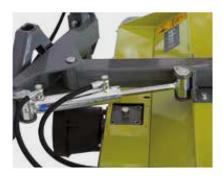

Other model sizes are available upon request.

TSPF without collector

3-point linkage Cat. 1

Triangle linkage Cat. 0

Hydraulic dumping

Mechanical turn angle 250 left/right

Dust collector with PPL blade and wheels 0200x70mm

Hydraulic turn angle 250 left/right

Oscillating swivel brush to follow ground contours

Hydraulic driven side brush in PPL

Campey supply market leading, innovative turf care machinery worldwide, we're continually researching new techniques and refining existing practices to help turf care professionals achieve perfection.