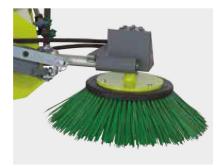

Hydraulic turn angle 250 left/right

Oscillating swivel brush to follow ground contours

Hydraulic driven side brush in PPL

Campey supply market leading, innovative turf care machinery worldwide, we're continually researching new techniques and refining existing practices to help turf care professionals achieve perfection.