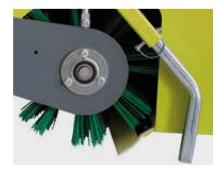

## **Uni-Brush**

Campey™ Uni-Brush Front Sweeper has been developed to fit tractors from 18 to 60 Hp. The compact design improves the handling to guarantee a fast and accurate work in any conditions. The Campey™ Uni-Brush Front Sweeper is equipped with roller brushes, suitable for snow removal, dirt and debris removal on driveways. Extremely versatile for any kind of work, the right tool for cleaning driveways, service areas, parking lots and yards, and snow removal. The gearbox, featuring fully hardened steel gears and ball bearings in oil bath enclosed in a castiron housing, and the double-chain secondary transmission reduce maintenance to a simple periodic check of the oil level and brush wear.