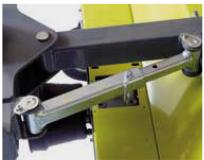

## **Uni-Brush**

Campey™ Uni-Brush Front Sweeper has been developed to fit tractors from 18 to 60 Hp. The compact design improves the handling to guarantee a fast and accurate work in any conditions. The Campey™ Uni-Brush Front Sweeper is equipped with roller brushes, suitable for snow removal, dirt and debris removal on driveways. Extremely versatile for any kind of work, the right tool for cleaning driveways, service areas, parking lots and yards, and snow removal. The gearbox, featuring fully hardened steel gears and ball bearings in oil bath enclosed in a castiron housing, and the double-chain secondary transmission reduce maintenance to a simple periodic check of the oil level and brush wear.

Hydraulic turn angle 250 left/right

Oscillating swivel brush to follow ground contours

Hydraulic driven side brush in PPL

Campey supply market leading, innovative turf care machinery worldwide, we're continually researching new techniques and refining existing practices to help turf care professionals achieve perfection.