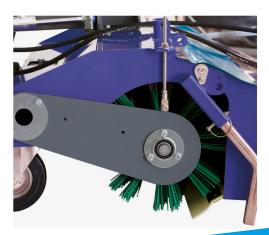

## **Uni-Brush**

Campey™ Uni-Brush Front Sweeper has been developed to fit tractors from 18 to 60 Hp. The compact design improves the handling to guarantee a fast and accurate work in any conditions. The Campey™ Uni-Brush Front Sweeper is equipped with roller brushes, suitable for snow removal, dirt and debris removal on driveways. Extremely versatile for any kind of work, the right tool for cleaning driveways, service areas, parking lots and yards, and snow removal. The gearbox, featuring fully hardened steel gears and ball bearings in oil bath enclosed in a castiron housing, and the double-chain secondary transmission reduce maintenance to a simple periodic check of the oil level and brush wear.