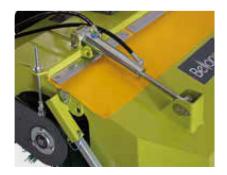

## **Uni-Brush**

Campey™ Uni-Brush Front Sweeper has been developed to fit tractors from 18 to 60 Hp. The compact design improves the handling to guarantee a fast and accurate work in any conditions. The Campey™ Uni-Brush Front Sweeper is equipped with roller brushes, suitable for snow removal, dirt and debris removal on driveways. Extremely versatile for any kind of work, the right tool for cleaning driveways, service areas, parking lots and yards, and snow removal. The gearbox, featuring fully hardened steel gears and ball bearings in oil bath enclosed in a castiron housing, and the double-chain secondary transmission reduce maintenance to a simple periodic check of the oil level and brush wear.

Hydraulic turn angle 250 left/right

Oscillating swivel brush to follow ground contours

Hydraulic driven side brush in PPL

Campey supply market leading, innovative turf care machinery worldwide, we're continually researching new techniques and refining existing practices to help turf care professionals achieve perfection.