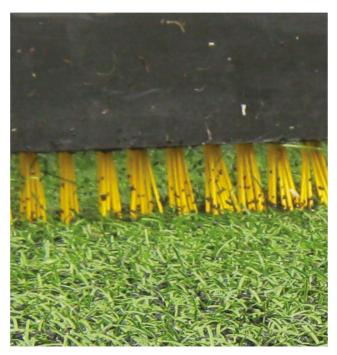

## Synthoflex Brush

A 3 point linkage mounted brush suitable for compact tractors of 15hp. The Synthoflex brush is designed for regular use on all artificial surfaces to help stand up the pile and level the rubber crumb. The stiffness of the bristles can be easily adjusted using the plastic stiffening board on the all galvanised / plastic construction unit.