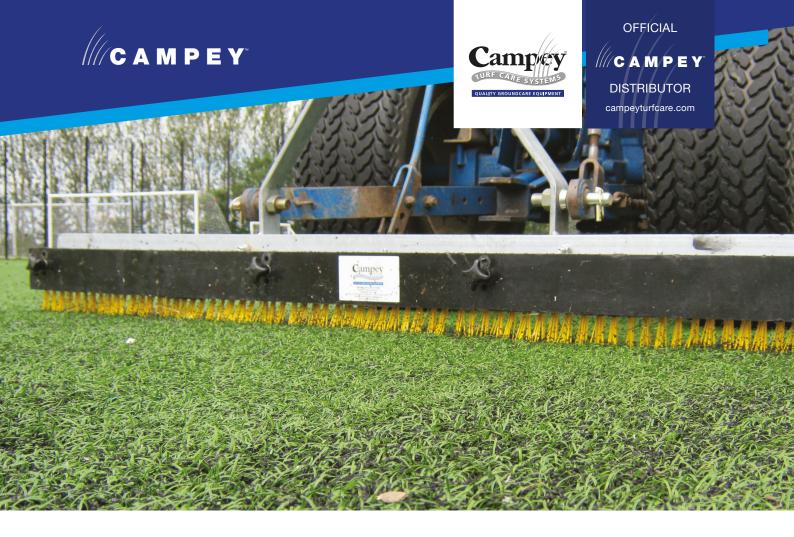

## Synthoflex Brush

A 3 point linkage mounted brush suitable for compact tractors of 15hp. The Synthoflex brush is designed for regular use on all artificial surfaces to help stand up the pile and level the rubber crumb. The stiffness of the bristles can be easily adjusted using the plastic stiffening board on the all galvanised / plastic construction unit.