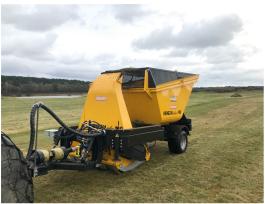

## Venezia

This top of the range trailed flail mower / collector is designed for use behind tractors in the 55 - 90hp range. It is extremely heavy-duty and suitable for grass mowing and thick brush cutting. While suited to sports field and golf course use, it has wider use in amenity grassland maintenance and heathland management. Features include electrohydraulic cutting height adjustment and automatic belt tensioner. Unloading can be carried out directly into trailers or lorries for disposal with the hi-tip facility, and the draw-bar can be offset by 40cm to allow close mowing to walls & perimeter hedges, etc.