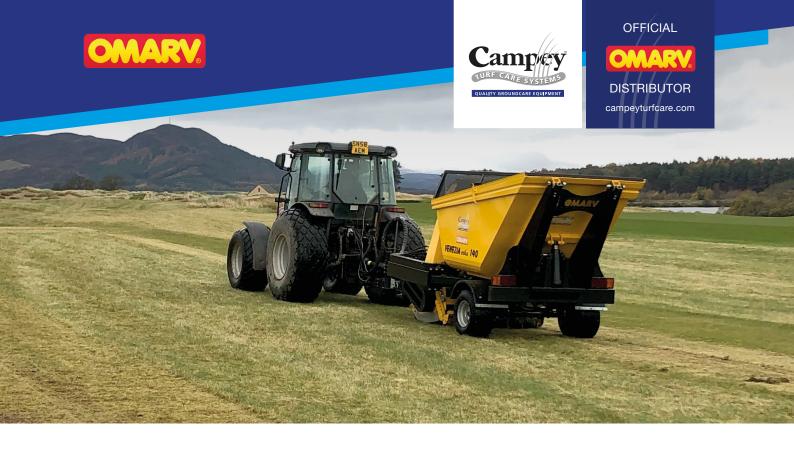

## Venezia

This top of the range trailed flail mower / collector is designed for use behind tractors in the 55 - 90hp range. It is extremely heavy-duty and suitable for grass mowing and thick brush cutting. While suited to sports field and golf course use, it has wider use in amenity grassland maintenance and heathland management. Features include electrohydraulic cutting height adjustment and automatic belt tensioner. Unloading can be carried out directly into trailers or lorries for disposal with the hi-tip facility, and the draw-bar can be offset by 40cm to allow close mowing to walls & perimeter hedges, etc.