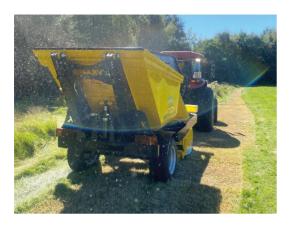

## Venezia

This top of the range trailed flail mower / collector is designed for use behind tractors in the 55 - 90hp range. It is extremely heavy-duty and suitable for grass mowing and thick brush cutting. While suited to sports field and golf course use, it has wider use in amenity grassland maintenance and heathland management. Features include electrohydraulic cutting height adjustment and automatic belt tensioner. Unloading can be carried out directly into trailers or lorries for disposal with the hi-tip facility, and the draw-bar can be offset by 40cm to allow close mowing to walls & perimeter hedges, etc.