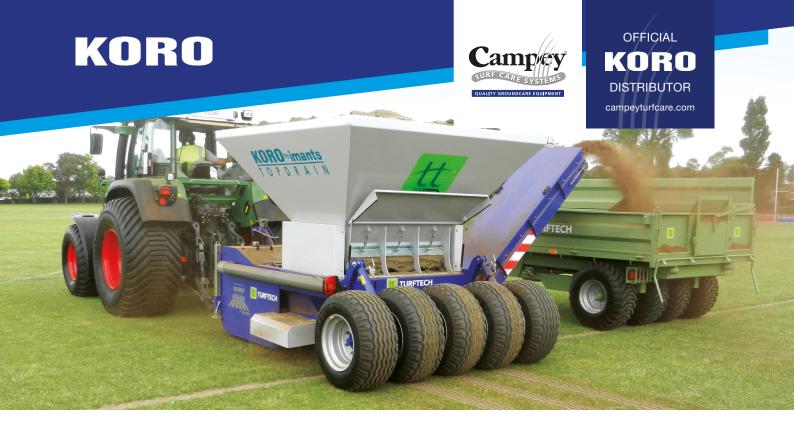

## TopDrain 1000

The TopDrain 1000 provides a complete one pass surface drainage system that saves labour and material with faster processing times and less surface contamination. Designed for sports fields and golf course fairways, the unique multifunctional machine trenches, removes spoil, injects sand and re-compacts all in one operation. The sand grid created by this process is intended to complement existing drainage systems.

## TopDrain 1500

The TopDrain 1500 provides a complete one pass surface drainage system that saves labour and material with faster processing times and less surface contamination. Designed for sports fields and golf course fairways, the unique multifunctional machine trenches, removes spoil, injects sand and re-compacts all in one operation. The sand grid created by this process is intended to complement existing drainage systems.