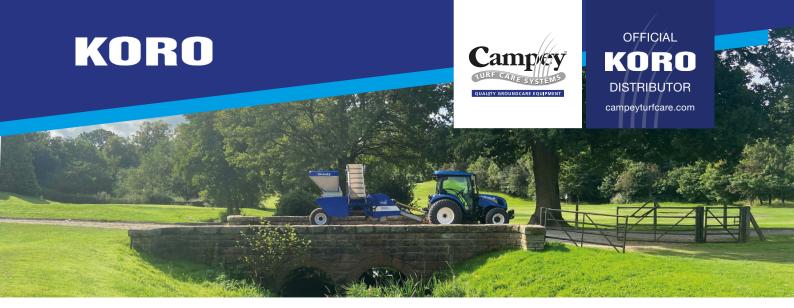

## TopDrain 1000

The TopDrain 1000 provides a complete one pass surface drainage system that saves labour and material with faster processing times and less surface contamination. Designed for sports fields and golf course fairways, the unique multifunctional machine trenches, removes spoil, injects sand and re-compacts all in one operation. The sand grid created by this process is intended to complement existing drainage systems.

## TopDrain 1500

The TopDrain 1500 provides a complete one pass surface drainage system that saves labour and material with faster processing times and less surface contamination. Designed for sports fields and golf course fairways, the unique multifunctional machine trenches, removes spoil, injects sand and re-compacts all in one operation. The sand grid created by this process is intended to complement existing drainage systems.