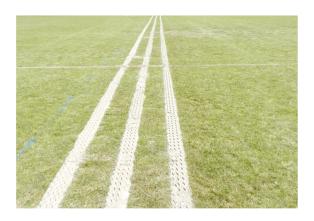

## TopDrain 1000

The TopDrain 1000 provides a complete one pass surface drainage system that saves labour and material with faster processing times and less surface contamination. Designed for sports fields and golf course fairways, the unique multifunctional machine trenches, removes spoil, injects sand and re-compacts all in one operation. The sand grid created by this process is intended to complement existing drainage systems.