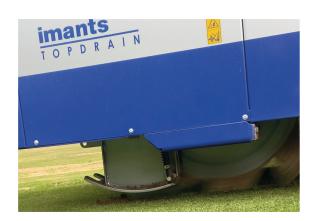

## TopDrain 1000

The TopDrain 1000 provides a complete one pass surface drainage system that saves labour and material with faster processing times and less surface contamination. Designed for sports fields and golf course fairways, the unique multifunctional machine trenches, removes spoil, injects sand and re-compacts all in one operation. The sand grid created by this process is intended to complement existing drainage systems.

## TopDrain 1500

The TopDrain 1500 provides a complete one pass surface drainage system that saves labour and material with faster processing times and less surface contamination. Designed for sports fields and golf course fairways, the unique multifunctional machine trenches, removes spoil, injects sand and re-compacts all in one operation. The sand grid created by this process is intended to complement existing drainage systems.