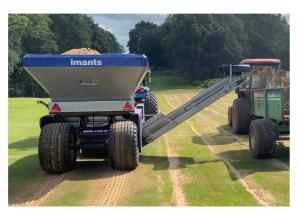

## TopDrain 1000

The TopDrain 1000 provides a complete one pass surface drainage system that saves labour and material with faster processing times and less surface contamination. Designed for sports fields and golf course fairways, the unique multifunctional machine trenches, removes spoil, injects sand and re-compacts all in one operation. The sand grid created by this process is intended to complement existing drainage systems.

## TopDrain 1500

The TopDrain 1500 provides a complete one pass surface drainage system that saves labour and material with faster processing times and less surface contamination. Designed for sports fields and golf course fairways, the unique multifunctional machine trenches, removes spoil, injects sand and re-compacts all in one operation. The sand grid created by this process is intended to complement existing drainage systems.