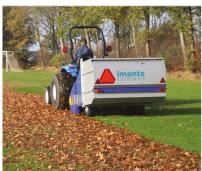

## **RotoSweep** & Rhea Scarifier

The RotoSweep offers efficient removal of surface debris from sports turf, including cores, grass clippings, leaves and general litter collection. Featuring a dual powered brush system, even heavy debris can be collected without any damage to the grass. The RotoSweep is tractor towed, powered from the PTO and tipped hydraulically, with the centrally positioned axles allowing tight contours to be followed. An independent floating scarifier attachment, the RHEA, can be attached in front of the RotoSweep.