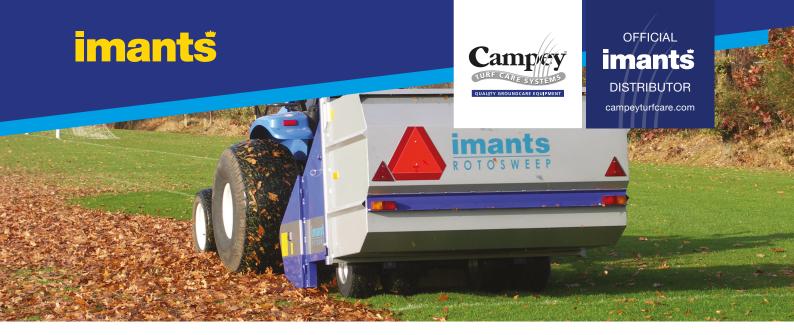

## **RotoSweep** & Rhea Scarifier

The RotoSweep offers efficient removal of surface debris from sports turf, including cores, grass clippings, leaves and general litter collection. Featuring a dual powered brush system, even heavy debris can be collected without any damage to the grass. The RotoSweep is tractor towed, powered from the PTO and tipped hydraulically, with the centrally positioned axles allowing tight contours to be followed. An independent floating scarifier attachment, the RHEA, can be attached in front of the RotoSweep.