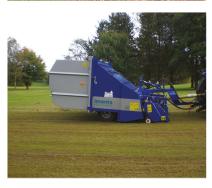

## **RotoSweep** & Rhea Scarifier

The RotoSweep offers efficient removal of surface debris from sports turf, including cores, grass clippings, leaves and general litter collection. Featuring a dual powered brush system, even heavy debris can be collected without any damage to the grass. The RotoSweep is tractor towed, powered from the PTO and tipped hydraulically, with the centrally positioned axles allowing tight contours to be followed. An independent floating scarifier attachment, the RHEA, can be attached in front of the RotoSweep.