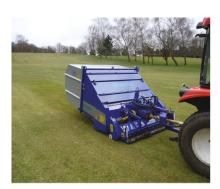

## **RotoSweep** & Rhea Scarifier

The RotoSweep offers efficient removal of surface debris from sports turf, including cores, grass clippings, leaves and general litter collection. Featuring a dual powered brush system, even heavy debris can be collected without any damage to the grass. The RotoSweep is tractor towed, powered from the PTO and tipped hydraulically, with the centrally positioned axles allowing tight contours to be followed. An independent floating scarifier attachment, the RHEA, can be attached in front of the RotoSweep.