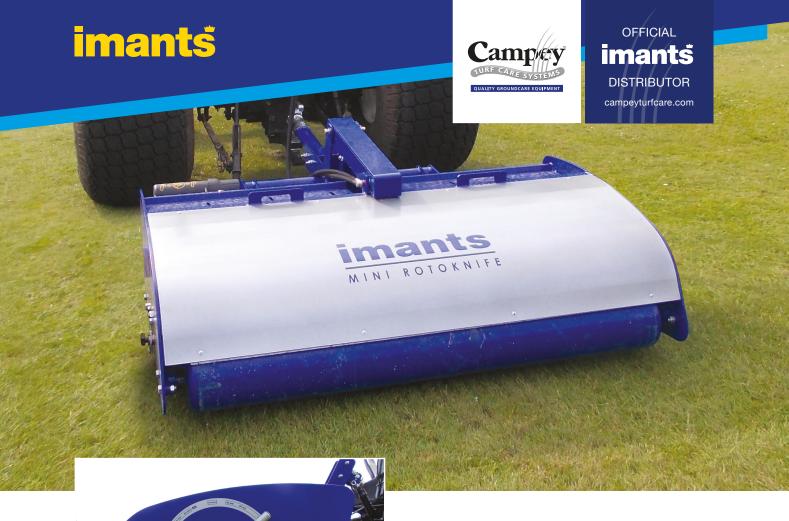

## Mini RotoKnife

The Imants Mini Rotoknife is an easy to use versatile root zone management tool that improves aeration, reduces thatch buildup and removes surface water for improved root zone quality and increased play. The machine's versatility comes from the three working positions of the rotor, which allows slitting to a depth of 100mm or shallow slitting at 50mm spacings, with minimal surface disruption and no after-use clean up required. The Mini RotoKnife is available in towed or mounted format and is compatible with most turf trucksters and compact tractors. It is ideal on warm or cool season grasses.