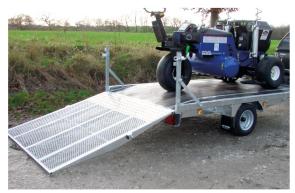

## Easy-Load Trailer

Specialist easy-load trailer for transporting machinery on roads and across turf areas. Designed to transport the Air2G2, it will also accommodate other popular turf machinery like the Toro Procore, John Deere Aeracore, and small ride-on mowers. Fully road worthy, with brakes and lighting, the tail-board ramp lowers to allow safe and easy loading, and the tie-downs supplied will secure machinery in place. Supplied with spare wheel.