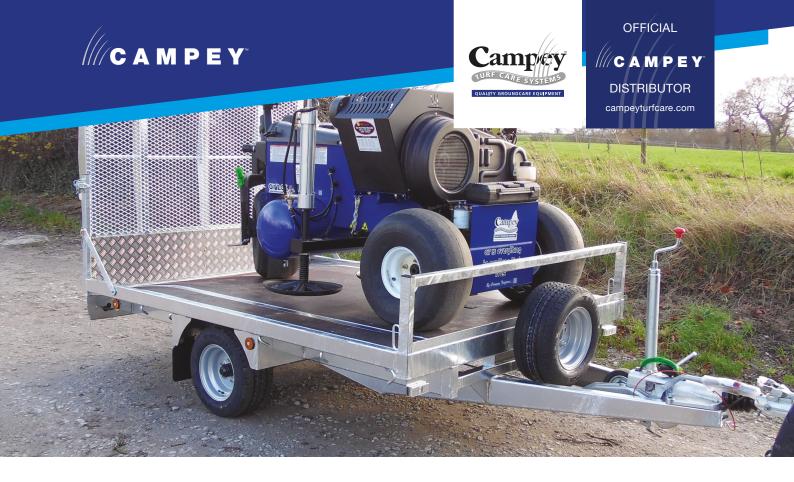

## Easy-Load Trailer

Specialist easy-load trailer for transporting machinery on roads and across turf areas. Designed to transport the Air2G2, it will also accommodate other popular turf machinery like the Toro Procore, John Deere Aeracore, and small ride-on mowers. Fully road worthy, with brakes and lighting, the tail-board ramp lowers to allow safe and easy loading, and the tie-downs supplied will secure machinery in place. Supplied with spare wheel.

## Specification

| Overall Length & Width | 380cm x 178cm |
|------------------------|---------------|
| Body Load Space        | 250cm x 178cm |
| Wheel - Tyre size      | 195 x 55 - 10 |
| Gross Weight           | 1300k         |
| Unladen Weight         | 300kg         |
| Maximum payload        | 1000kg        |