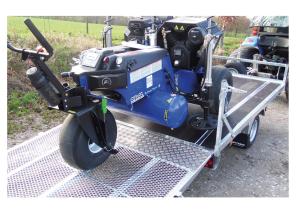

## Easy-Load Trailer

Specialist easy-load trailer for transporting machinery on roads and across turf areas. Designed to transport the Air2G2, it will also accommodate other popular turf machinery like the Toro Procore, John Deere Aeracore, and small ride-on mowers. Fully road worthy, with brakes and lighting, the tail-board ramp lowers to allow safe and easy loading, and the tie-downs supplied will secure machinery in place. Supplied with spare wheel.