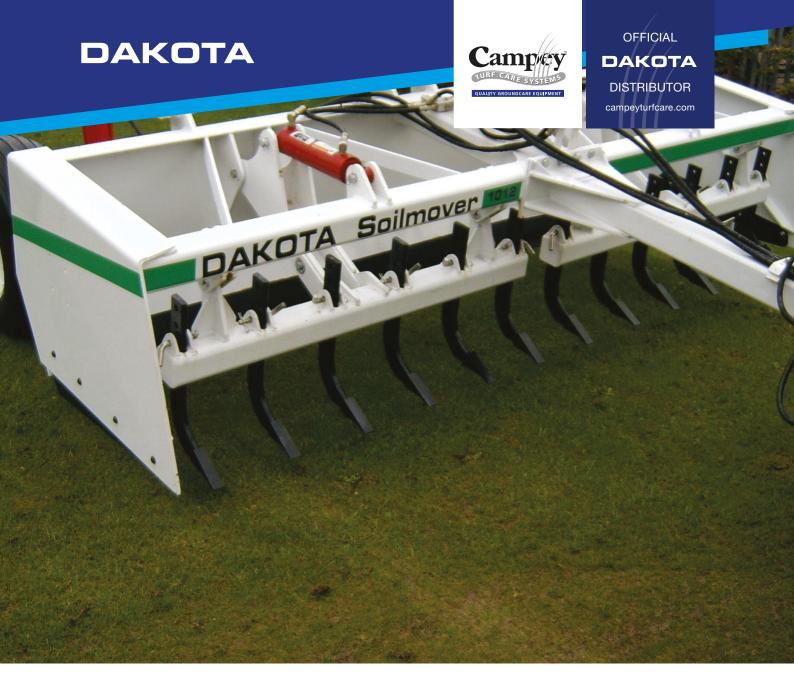

## **Soil Movers**

Dakota make a range of tractor towed soil movers for moving and levelling soil and sand. Ideal for landscaping, grading and shaping during the construction or repair work on golf courses, sports fields or other amenity sites. With ripper teeth fitted, more aggressive work can be carried out, such as breaking up compacted ground or pathways. Features include hydraulic height control, standard hydraulic two-way tilt on rear wheels (on 2.4m and 3.0m models only), hydraulically retractable ripper teeth & bolt-on straight edge. Available in three working widths. Can be adapted for laser levelling either single grade or dual grade.

## **Specification**

| Working widths | 1206 = 1.8m wide<br>1208 = 2.4m wide<br>1210 = 3.0m wide                                                                        |
|----------------|---------------------------------------------------------------------------------------------------------------------------------|
| Ripping teeth  | 1206 = 6 hydraulically lifting teeth<br>1208 = 8 hydraulically lifting teeth<br>1210 = 12 hydraulically<br>lifting ripper teeth |
| Tyres          | 2 x 26.5 -14 x 12                                                                                                               |