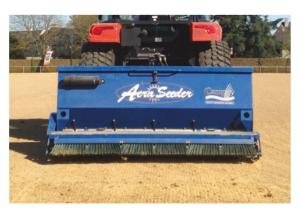

## **Aeraseeder**

The Campey™ Aeraseeders are a range of heavy-duty '2-in-1' overseeders designed for overseeding greens, tees, sports fields & other similar fine turf surfaces, with minimal disruption to the existing sward. The unique angled coned rollers produce approx 1750 holes per sq. metre, and the rear mounted brush ensures that seed is swept into the holes created by the coned roller. The hopper has an internal agitator to ensure a smooth seed flow and a floating headstock ensures good contour following. Available in 2 working widths. The Aeraseeder can be supplied coned / coned or coned / flat roller.