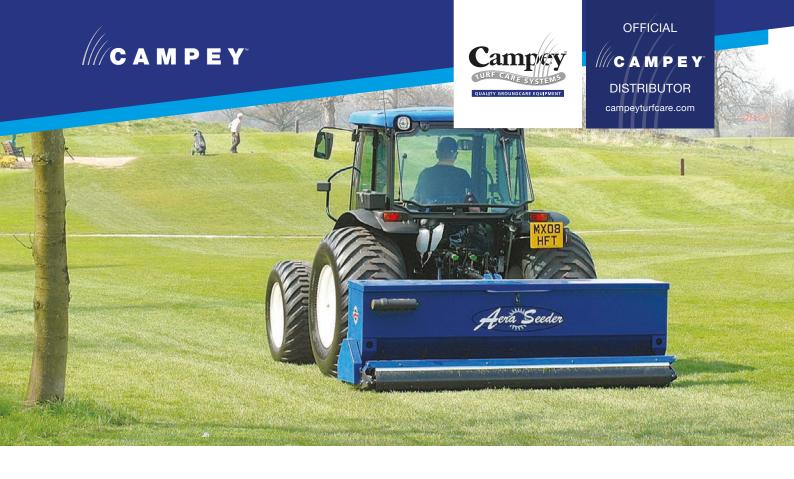

## **Aeraseeder**

The Campey™ Aeraseeders are a range of heavy-duty '2-in-1' overseeders designed for overseeding greens, tees, sports fields & other similar fine turf surfaces, with minimal disruption to the existing sward. The unique angled coned rollers produce approx 1750 holes per sq. metre, and the rear mounted brush ensures that seed is swept into the holes created by the coned roller. The hopper has an internal agitator to ensure a smooth seed flow and a floating headstock ensures good contour following. Available in 2 working widths. The Aeraseeder can be supplied coned / coned or coned / flat roller.