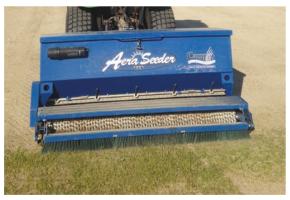

## **Aeraseeder**

The Campey™ Aeraseeders are a range of heavy-duty '2-in-1' overseeders designed for overseeding greens, tees, sports fields & other similar fine turf surfaces, with minimal disruption to the existing sward. The unique angled coned rollers produce approx 1750 holes per sq. metre, and the rear mounted brush ensures that seed is swept into the holes created by the coned roller. The hopper has an internal agitator to ensure a smooth seed flow and a floating headstock ensures good contour following. Available in 2 working widths. The Aeraseeder can be supplied coned / coned or coned / flat roller.