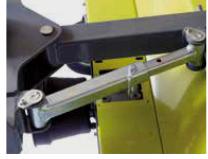

Mechanical turn angle 250 left/right

Dust collector with PPL blade and wheels 0200x70mm

Hydraulic turn angle 250 left/right

Oscillating swivel brush to follow ground contours

Hydraulic driven side brush in PPL