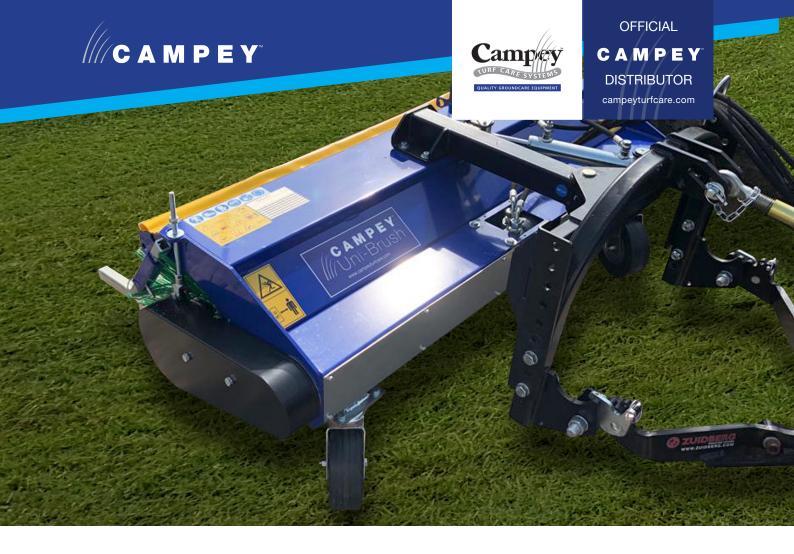

## **Uni-Brush**

Campey<sup>™</sup> Uni-Brush Front Sweeper has been developed to fit tractors from 18 to 60 Hp. The compact design improves the handling to guarantee a fast and accurate work in any conditions. The Campey<sup>™</sup> Uni-Brush Front Sweeper is equipped with roller brushes, suitable for snow removal, dirt and debris removal on driveways. Extremely versatile for any kind of work, the right tool for cleaning driveways, service areas, parking lots and yards, and snow removal. The gearbox, featuring fully hardened steel gears and ball bearings in oil bath enclosed in a cast-iron housing, and the double-chain secondary transmission reduce maintenance to a simple periodic check of the oil level and brush wear.