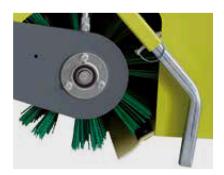

## **Uni-Brush**

Campey<sup>™</sup> Uni-Brush Front Sweeper has been developed to fit tractors from 18 to 60 Hp. The compact design improves the handling to guarantee a fast and accurate work in any conditions. The Campey<sup>™</sup> Uni-Brush Front Sweeper is equipped with roller brushes, suitable for snow removal, dirt and debris removal on driveways. Extremely versatile for any kind of work, the right tool for cleaning driveways, service areas, parking lots and yards, and snow removal. The gearbox, featuring fully hardened steel gears and ball bearings in oil bath enclosed in a cast-iron housing, and the double-chain secondary transmission reduce maintenance to a simple periodic check of the oil level and brush wear.

Mechanical turn angle 250 left/right

Dust collector with PPL blade and wheels 0200x70mm

Hydraulic turn angle 250 left/right

Oscillating swivel brush to follow ground contours

Hydraulic driven side brush in PPL