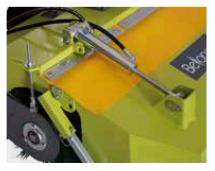

Mechanical turn angle 250 left/right

Dust collector with PPL blade and wheels 0200x70mm

Hydraulic turn angle 250 left/right

Oscillating swivel brush to follow ground contours

Hydraulic driven side brush in PPL