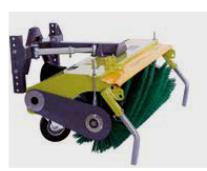

## **Uni-Brush**

Campey<sup>™</sup> Uni-Brush Front Sweeper has been developed to fit tractors from 18 to 60 Hp. The compact design improves the handling to guarantee a fast and accurate work in any conditions. The Campey<sup>™</sup> Uni-Brush Front Sweeper is equipped with roller brushes, suitable for snow removal, dirt and debris removal on driveways. Extremely versatile for any kind of work, the right tool for cleaning driveways, service areas, parking lots and yards, and snow removal. The gearbox, featuring fully hardened steel gears and ball bearings in oil bath enclosed in a cast-iron housing, and the double-chain secondary transmission reduce maintenance to a simple periodic check of the oil level and brush wear.