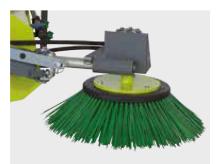

## **Uni-Brush**

Campey<sup>™</sup> Uni-Brush Front Sweeper has been developed to fit tractors from 18 to 60 Hp. The compact design improves the handling to guarantee a fast and accurate work in any conditions. The Campey<sup>™</sup> Uni-Brush Front Sweeper is equipped with roller brushes, suitable for snow removal, dirt and debris removal on driveways. Extremely versatile for any kind of work, the right tool for cleaning driveways, service areas, parking lots and yards, and snow removal. The gearbox, featuring fully hardened steel gears and ball bearings in oil bath enclosed in a cast-iron housing, and the double-chain secondary transmission reduce maintenance to a simple periodic check of the oil level and brush wear.

Mechanical turn angle 250 left/right

Dust collector with PPL blade and wheels 0200x70mm

Hydraulic turn angle 250 left/right

Oscillating swivel brush to follow ground contours

Hydraulic driven side brush in PPL