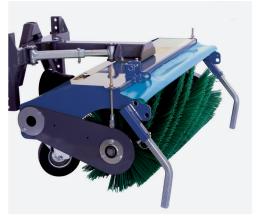

## **Uni-Brush**

Campey<sup>™</sup> Uni-Brush Front Sweeper has been developed to fit tractors from 18 to 60 Hp. The compact design improves the handling to guarantee a fast and accurate work in any conditions. The Campey<sup>™</sup> Uni-Brush Front Sweeper is equipped with roller brushes, suitable for snow removal, dirt and debris removal on driveways. Extremely versatile for any kind of work, the right tool for cleaning driveways, service areas, parking lots and yards, and snow removal. The gearbox, featuring fully hardened steel gears and ball bearings in oil bath enclosed in a cast-iron housing, and the double-chain secondary transmission reduce maintenance to a simple periodic check of the oil level and brush wear.