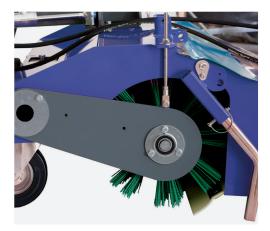

## **Uni-Brush**

Campey<sup>™</sup> Uni-Brush Front Sweeper has been developed to fit tractors from 18 to 60 Hp. The compact design improves the handling to guarantee a fast and accurate work in any conditions. The Campey<sup>™</sup> Uni-Brush Front Sweeper is equipped with roller brushes, suitable for snow removal, dirt and debris removal on driveways. Extremely versatile for any kind of work, the right tool for cleaning driveways, service areas, parking lots and yards, and snow removal. The gearbox, featuring fully hardened steel gears and ball bearings in oil bath enclosed in a cast-iron housing, and the double-chain secondary transmission reduce maintenance to a simple periodic check of the oil level and brush wear.