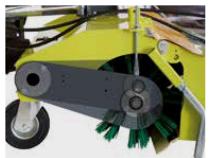

## **Uni-Brush**

Campey<sup>™</sup> Uni-Brush Front Sweeper has been developed to fit tractors from 18 to 60 Hp. The compact design improves the handling to guarantee a fast and accurate work in any conditions. The Campey<sup>™</sup> Uni-Brush Front Sweeper is equipped with roller brushes, suitable for snow removal, dirt and debris removal on driveways. Extremely versatile for any kind of work, the right tool for cleaning driveways, service areas, parking lots and yards, and snow removal. The gearbox, featuring fully hardened steel gears and ball bearings in oil bath enclosed in a cast-iron housing, and the double-chain secondary transmission reduce maintenance to a simple periodic check of the oil level and brush wear.

Mechanical turn angle 250 left/right

Dust collector with PPL blade and wheels 0200x70mm

Hydraulic turn angle 250 left/right

Oscillating swivel brush to follow ground contours

Hydraulic driven side brush in PPL