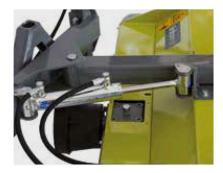

## Campey

CAMPEY DISTRIBUTOR campeyturfcare.com

28

OFFICIAL

TSPF without collector

3-point linkage Cat. 1

Triangle linkage Cat. 0

Hydraulic dumping

Mechanical turn angle 250 left/right

Dust collector with PPL blade and wheels 0200x70mm

Hydraulic turn angle 250 left/right

Oscillating swivel brush to follow ground contours

Hydraulic driven side brush in PPL