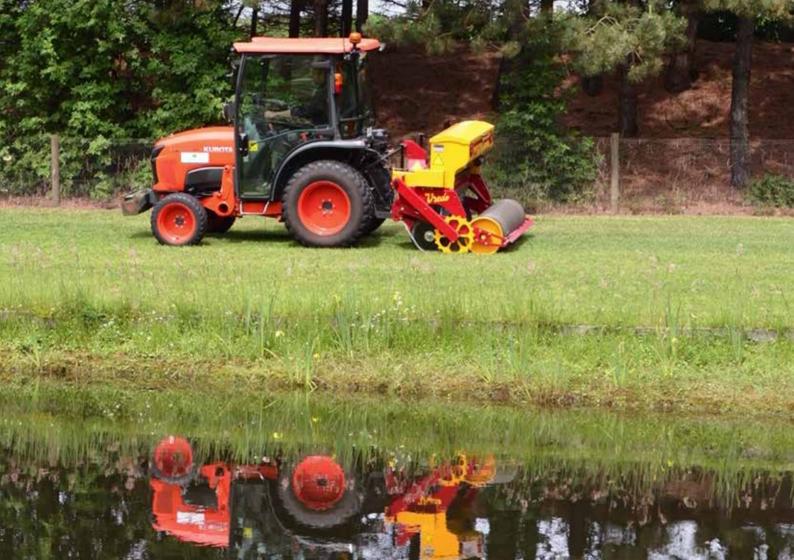

### Turf-Fix Series

Compact, multi-function machine for seeding, dressing and aerating turf. The Vredo Turf-Fix Series is a very compact, multi-function machine for professional landscapers, contractors and clubs, looking to carry out a number of renovation and maintenance tasks with just one machine. Mounted or towed, the Turf-Fix can be used to overseed, apply sand dressing, sand slitting and aerate, simply by fixing different attachments to a universal base unit. Compatible with tractors as small as 16hp.

## Compact Series

The Vredo Compact Series is an accurate and efficient range of disc seeders designed for overseeding golf greens and tees, sports pitches and other amenity grass. Seed is placed in a V-shaped slit at a pre-set depth of between 5mm and 25mm deep, directly in contact with the soil for maximum germination rate. The slits are then closed by a compaction roller and a level surface re-established. There are 4 different widths available to suit tractor overlap, all 3-point mounted behind compact tractors.