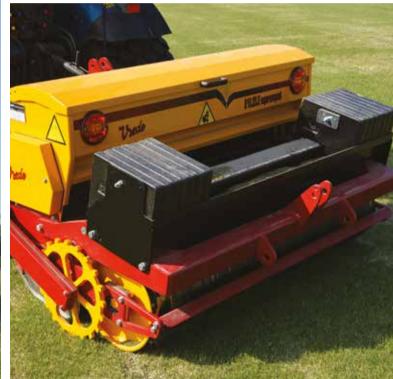

## Compact Series

The Vredo Compact Series is an accurate and efficient range of disc seeders designed for overseeding golf greens and tees, sports pitches and other amenity grass. Seed is placed in a V-shaped slit at a pre-set depth of between 5mm and 25mm deep, directly in contact with the soil for maximum germination rate. The slits are then closed by a compaction roller and a level surface re-established. There are 4 different widths available to suit tractor overlap, all 3-point mounted behind compact tractors.

### Super Compact Series

Due to the unique action of the Vredo seed application, the grass seed is placed in direct contact with the soil, giving almost total seed germination. A double row of discs give 35mm seed spacing, meaning that one-pass operation will generally suffice with no disruption to play even on fine turf. 5 models of the Super Compact Series are available, each as a 3-point linkage mounted option or towed with its own hydraulic lift frame.