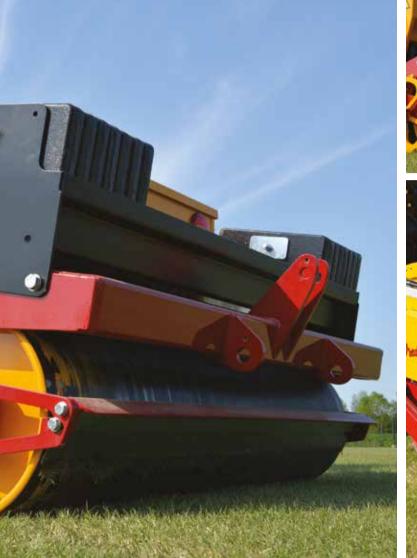

## Compact Series

The Vredo Compact Series is an accurate and efficient range of disc seeders designed for overseeding golf greens and tees, sports pitches and other amenity grass. Seed is placed in a V-shaped slit at a pre-set depth of between 5mm and 25mm deep, directly in contact with the soil for maximum germination rate. The slits are then closed by a compaction roller and a level surface re-established. There are 4 different widths available to suit tractor overlap, all 3-point mounted behind compact tractors.

### Super Compact Series

Due to the unique action of the Vredo seed application, the grass seed is placed in direct contact with the soil, giving almost total seed germination. A double row of discs give 35mm seed spacing, meaning that one-pass operation will generally suffice with no disruption to play even on fine turf. 5 models of the Super Compact Series are available, each as a 3-point linkage mounted option or towed with its own hydraulic lift frame.