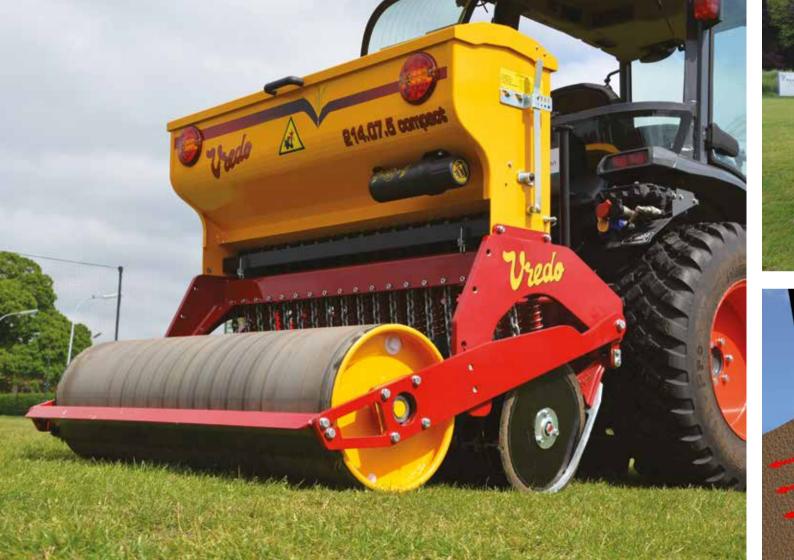

## Compact Series

The Vredo Compact Series is an accurate and efficient range of disc seeders designed for overseeding golf greens and tees, sports pitches and other amenity grass. Seed is placed in a V-shaped slit at a pre-set depth of between 5mm and 25mm deep, directly in contact with the soil for maximum germination rate. The slits are then closed by a compaction roller and a level surface re-established. There are 4 different widths available to suit tractor overlap, all 3-point mounted behind compact tractors.