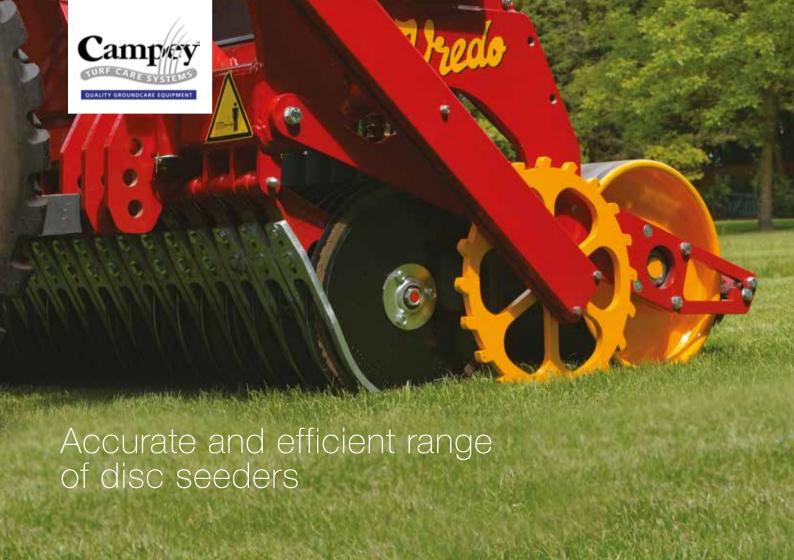

## Compact Series

The Vredo Compact Series is an accurate and efficient range of disc seeders designed for overseeding golf greens and tees, sports pitches and other amenity grass. Seed is placed in a V-shaped slit at a pre-set depth of between 5mm and 25mm deep, directly in contact with the soil for maximum germination rate. The slits are then closed by a compaction roller and a level surface re-established. There are 4 different widths available to suit tractor overlap, all 3-point mounted behind compact tractors.