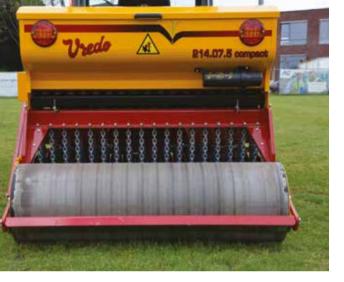

## Compact Series

The Vredo Compact Series is an accurate and efficient range of disc seeders designed for overseeding golf greens and tees, sports pitches and other amenity grass. Seed is placed in a V-shaped slit at a pre-set depth of between 5mm and 25mm deep, directly in contact with the soil for maximum germination rate. The slits are then closed by a compaction roller and a level surface re-established. There are 4 different widths available to suit tractor overlap, all 3-point mounted behind compact tractors.