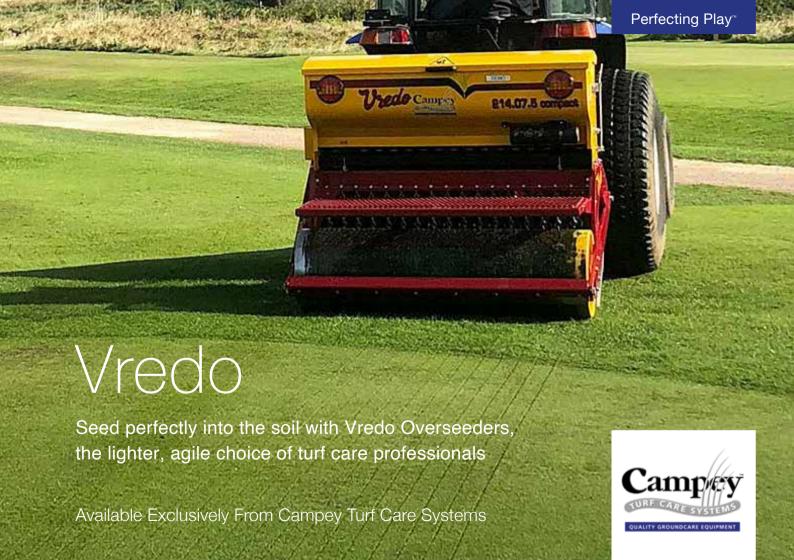

VREDO

# Specialist overseeder for grass playing surfaces

The Vredo Overseeder places the grass seed in direct contact with the soil giving almost total seed germination and benefits from an infinitely adjustable and highly accurate seed dosage mechanism.