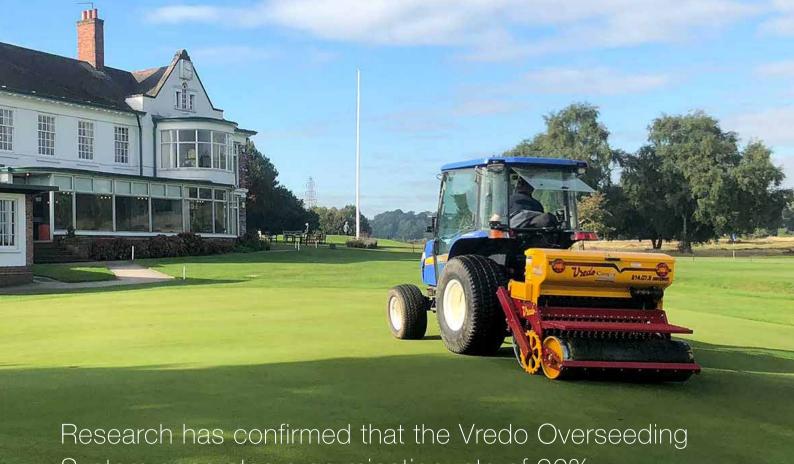

VREDO

# Specialist overseeder for grass playing surfaces

The Vredo Overseeder places the grass seed in direct contact with the soil giving almost total seed germination and benefits from an infinitely adjustable and highly accurate seed dosage mechanism.





System generates a germination rate of 96%

VREDO

### Turf-Fix Series

Compact, multi-function machine for seeding, dressing and aerating turf. The Vredo Turf-Fix Series is a very compact, multi-function machine for professional landscapers, contractors and clubs, looking to carry out a number of renovation and maintenance tasks with just one machine. Mounted or towed, the Turf-Fix can be used to overseed, apply sand dressing, sand slitting and aerate, simply by fixing different attachments to a universal base unit. Compatible with tractors as small as 16hp.









**VRFDO** 

## Compact Series

The Vredo Compact Series is an accurate and efficient range of disc seeders designed for overseeding golf greens and tees, sports pitches and other amenity grass. Seed is placed in a V-shaped