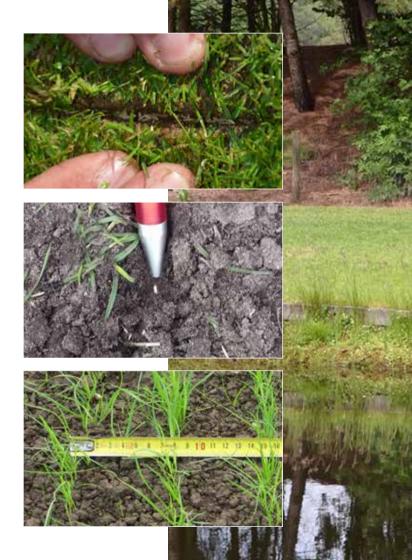

# Specialist overseeder for grass playing surfaces

The Vredo Overseeder places the grass seed in direct contact with the soil giving almost total seed germination and benefits from an infinitely adjustable and highly accurate seed dosage mechanism.

System generates a germination rate of 96%

VREDO