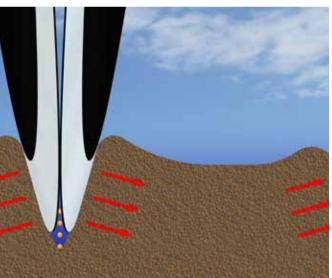

# Specialist overseeder for grass playing surfaces

The Vredo Overseeder places the grass seed in direct contact with the soil giving almost total seed germination and benefits from an infinitely adjustable and highly accurate seed dosage mechanism.

System generates a germination rate of 96%

VREDO

## Every Seed Counts!

Prevent expensive seed waste: Vredo makes every seed count! The ownership of a VREDO overseeder is an investment that will repay itself in a very short amount of time. By placing the seed into the ground instead of merely broadcasting it on top of it, you make the best use of your grass seed, which makes your grass lush and green in no time. Other "overseeders" are probably cheaper to buy, but are much more expensive in everyday use and in the long run.