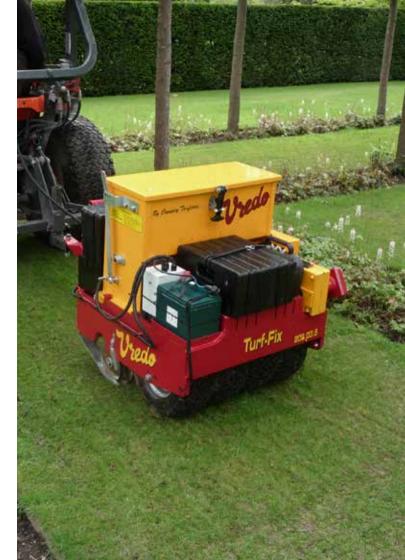

### Turf-Fix Series

Compact, multi-function machine for seeding, dressing and aerating turf. The Vredo Turf-Fix Series is a very compact, multi-function machine for professional landscapers, contractors and clubs, looking to carry out a number of renovation and maintenance tasks with just one machine. Mounted or towed, the Turf-Fix can be used to overseed, apply sand dressing, sand slitting and aerate, simply by fixing different attachments to a universal base unit. Compatible with tractors as small as 16hp.