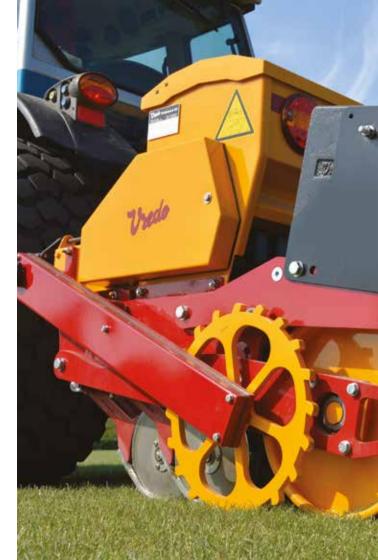

## Compact Series

The Vredo Compact Series is an accurate and efficient range of disc seeders designed for overseeding golf greens and tees, sports pitches and other amenity grass. Seed is placed in a V-shaped slit at a pre-set depth of between 5mm and 25mm deep, directly in contact with the soil for maximum germination rate. The slits are then closed by a compaction roller and a level surface re-established. There are 4 different widths available to suit tractor overlap, all 3-point mounted behind compact tractors.

### Super Compact Series

Due to the unique action of the Vredo seed application, the grass seed is placed in direct contact with the soil, giving almost total seed germination. A double row of discs give 35mm seed spacing, meaning that one-pass operation will generally suffice with no disruption to play even on fine turf. 5 models of the Super Compact Series are available, each as a 3-point linkage mounted option or towed with its own hydraulic lift frame.