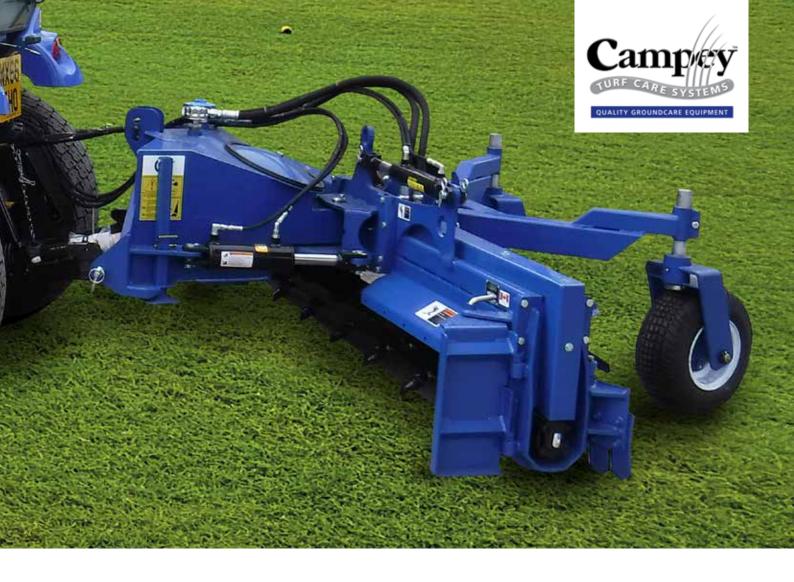

## Rake O Rotor

The Rake O Rotor is a bi-directional 2-speed rotor allowing for operation in both directions. Featuring a 25 degree angle and 28 degree tilt for ease in swaling and ditching. Oscillating gauge wheels lock in level position for the 3-point hitch use. Dual motor design delivers 40% more power & elimination of outside bearings and chains. The Rake O Rotor also features a floating rotor design, increased durability with carbide teeth, ditch cutters & side shields. The Rake O Rotor can be used on a 3-point hitch or skid steer hitch systems.

## Specification

| Working width | 1.8m (72")  |
|---------------|-------------|
| Width         | 2.0m (80")  |
| Height        | 0.75m (30") |
| Weight        | 500kgs      |
| Drum Speed    | 0-600rpm    |