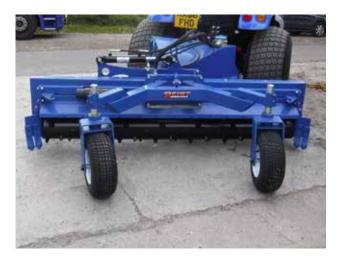

## Rake O Rotor

The Rake O Rotor is a bi-directional 2-speed rotor allowing for operation in both directions. Featuring a 25 degree angle and 28 degree tilt for ease in swaling and ditching. Oscillating gauge wheels lock in level position for the 3-point hitch use. Dual motor design delivers 40% more power & elimination of outside bearings and chains. The Rake O Rotor also features a floating rotor design, increased durability with carbide teeth, ditch cutters & side shields. The Rake O Rotor can be used on a 3-point hitch or skid steer hitch systems.

## Specification

| Working width | 1.8m (72")  |
|---------------|-------------|
| Width         | 2.0m (80")  |
| Height        | 0.75m (30") |
| Weight        | 500kgs      |
| Drum Speed    | 0-600rpm    |