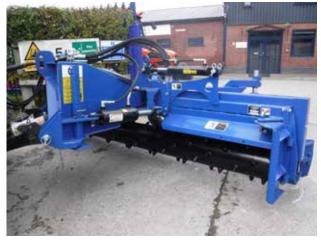

## Rake O Rotor

The Rake O Rotor is a bi-directional 2-speed rotor allowing for operation in both directions. Featuring a 25 degree angle and 28 degree tilt for ease in swaling and ditching. Oscillating gauge wheels lock in level position for the 3-point hitch use. Dual motor design delivers 40% more power & elimination of outside bearings and chains. The Rake O Rotor also features a floating rotor design, increased durability with carbide teeth, ditch cutters & side shields. The Rake O Rotor can be used on a 3-point hitch or skid steer hitch systems.

## Specification

| Working width | 1.8m (72")  |
|---------------|-------------|
| Width         | 2.0m (80")  |
| Height        | 0.75m (30") |
| Weight        | 500kgs      |
| Drum Speed    | 0-600rpm    |