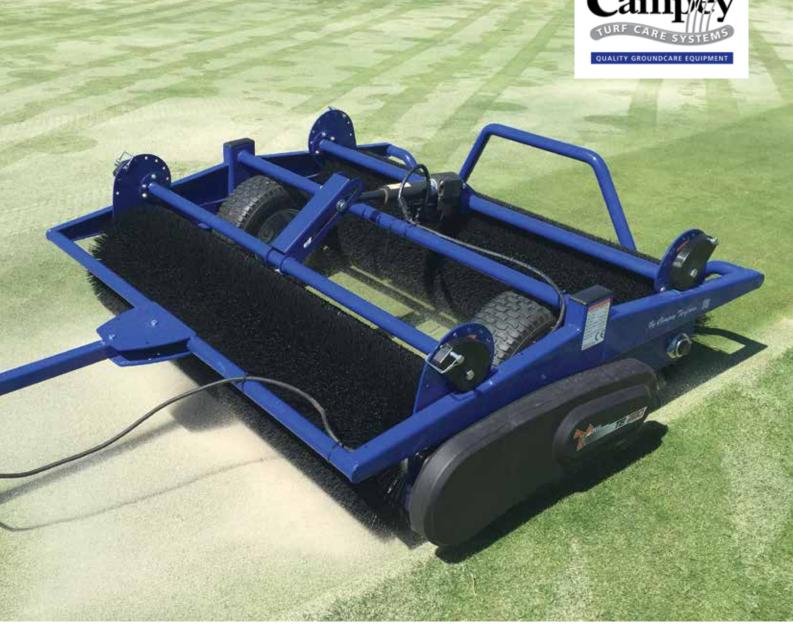

## CAMPEY™ TB 220 Brush

The Campey™ TB 220 is a heavy-duty, but lightweight, towed brush system for brushing in top-dressing on greens and other fine turf surfaces. The brush unit is free-floating and has the option to lock-out either the front or rear brush as required. Other features include, 7 quick and accurate brush height adjustments, quick attachment, adjustable hitch height, sealed chain guards and integrated vertical storage facility. The Campey™ TB 220 has a 2 year limited warranty.