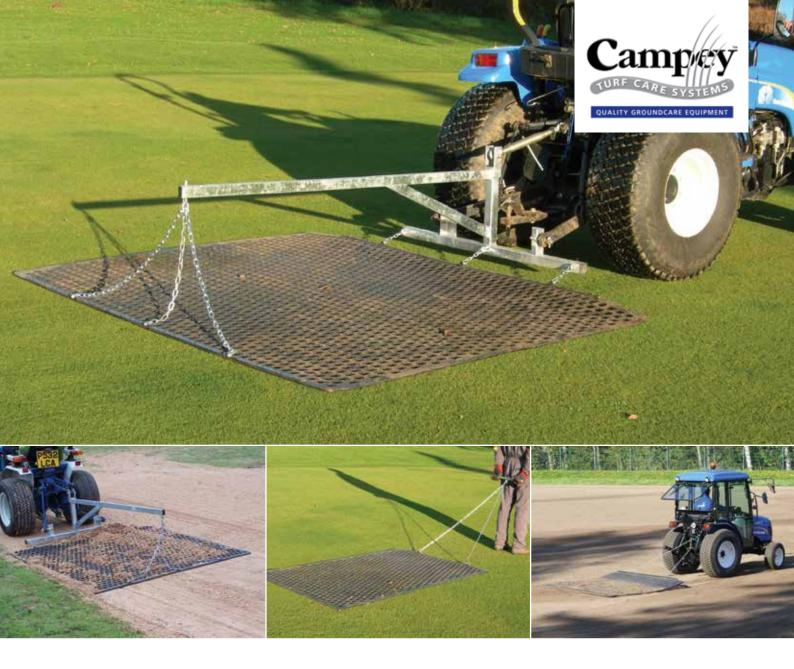

## <sup>CAMPEY™</sup> Dragmats

The CAMPEY<sup>™</sup> Dragmats come in a variety of different sizes and are available in heavy-duty reinforced rubber or steel construction. Dragmats are ideal for rubbing-in topdressings, dew and clippings dispersal. Small mats can be hand-pulled, while the wider units are more suited to towing on the optional 3-point frame. Available in 4 different widths, and 2 different thicknesses (rubber) for a variety of different handling applications and tasks.

## Specification

| Dragmat type             | Approx sizes (mm) W x L                               |                                |           |     |
|--------------------------|-------------------------------------------------------|--------------------------------|-----------|-----|
| Rubber Mats - 12mm thick | 1.2m x 1.8m / 1.8m x 1.8m / 2.4m x 1.8m / 3.0m x 1.8m |                                |           |     |
| Rubber Mats - 20mm thick | 1.2m x 1.8m / 1.8m x 1.8m / 2.4m x 1.8m / 3.0m x 1.8m |                                |           |     |
| Steel Mats - 12mm thick  | 0.9m x 1.2m / 1.8m x 1.2m / 1.8m x 1.8m / 2.4m x 1.2m |                                |           |     |
| Options                  | Handle bar                                            | N/A<br>3 - point mounting frai | N/A<br>ne | N/A |