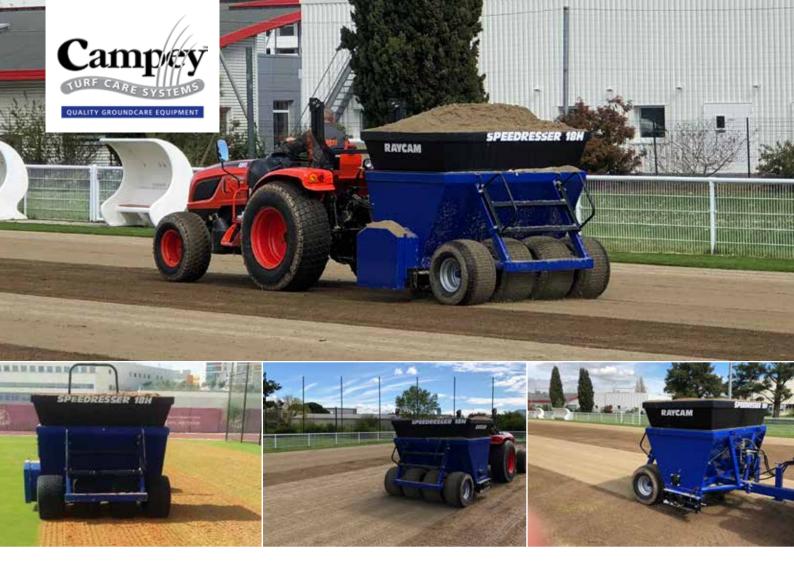

## SPEEDRESSER™ 18H

The Campey™ SPEEDRESSER™ 18H is a bulk drop-spreader designed to handle all topdressing materials. The 4 flotation tyres on pivoting axle minimise the risk of turf damage and compaction. Ideal for golf courses and sports fields use, both with private clubs, local authorities and contractors. The SPEEDRESSER™ 18H requires a tractor of at least 30hp, and is driven hydraulically from the tractor via an agitator and twin rollers. The high work rate enables the spreading of dressings up to depths of 2mm-75mm in one pass.