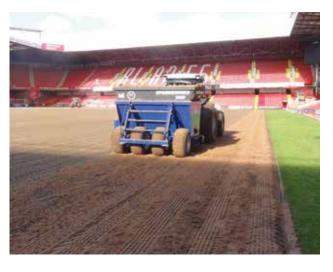

# SPEEDRESSER™ 24H

The Campey™ SPEEDRESSER™ 24H is a 2.4m wide drop-spreader designed to handle all topdressing material. The 4 flotation tyres minimise the risk of turf damage and compaction. Ideal for golf courses and sports fields use, both with private clubs, local authorities and contractors. The SPEEDRESSER™ 24H requires a tractor of at least 75hp, and is PTO driven, via a heavy-duty transmission to an agitator and twin rollers. The twin rollers are now hydraulically adjustable against a pre-set stop to alter spreading rate applications. The high work rate enables the spreading of topdressings up to depths of 2mm-75mm in one pass.