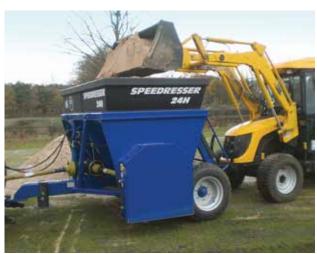

# SPEEDRESSER™ 24H

The Campey™ SPEEDRESSER™ 24H is a 2.4m wide drop-spreader designed to handle all topdressing material. The 4 flotation tyres minimise the risk of turf damage and compaction. Ideal for golf courses and sports fields use, both with private clubs, local authorities and contractors. The SPEEDRESSER™ 24H requires a tractor of at least 75hp, and is PTO driven, via a heavy-duty transmission to an agitator and twin rollers. The twin rollers are now hydraulically adjustable against a pre-set stop to alter spreading rate applications. The high work rate enables the spreading of topdressings up to depths of 2mm-75mm in one pass.