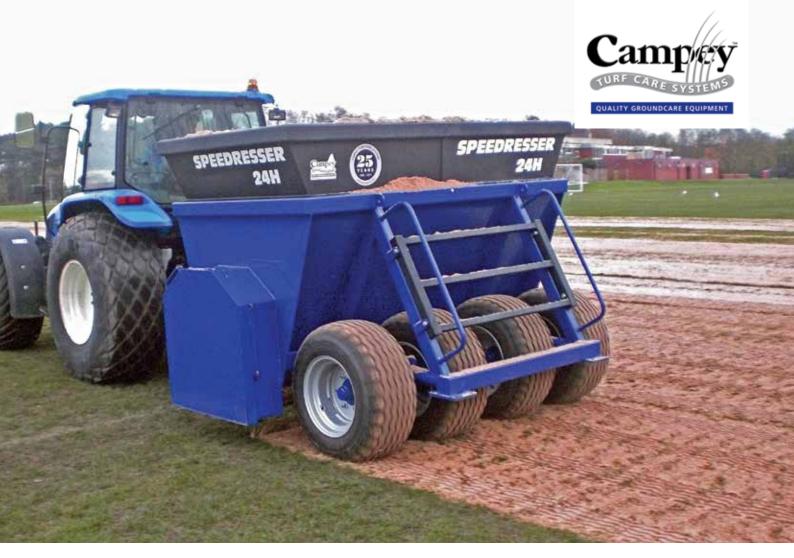

# SPEEDRESSER™ 24H

The Campey™ SPEEDRESSER™ 24H is a 2.4m wide drop-spreader designed to handle all topdressing material. The 4 flotation tyres minimise the risk of turf damage and compaction. Ideal for golf courses and sports fields use, both with private clubs, local authorities and contractors. The SPEEDRESSER™ 24H requires a tractor of at least 75hp, and is PTO driven, via a heavy-duty transmission to an agitator and twin rollers. The twin rollers are now hydraulically adjustable against a pre-set stop to alter spreading rate applications. The high work rate enables the spreading of topdressings up to depths of 2mm-75mm in one pass.