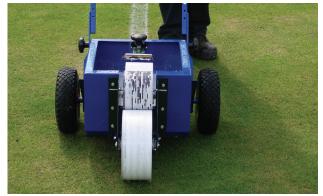

## LineMarker LM3010 / LM3012

The CAMPEY™ LM3010 / LM3012 is a simple, durable and easy to operate liquid transfer line marker. Marking material is transferred from the 30ltr hopper to the 10cm or 12cm wide marking wheel by a grooved rubber roller, giving even, accurate lines. Features adjustable, tubular steel handles, pneumatic tyres and has an adjustable flow rate. Front roller allows marking up to post or flag. Recommended marking materials include propriety marking paints, emulsion paint, etc. Always check marking materials comply with H.S.E guidelines for sports field use.