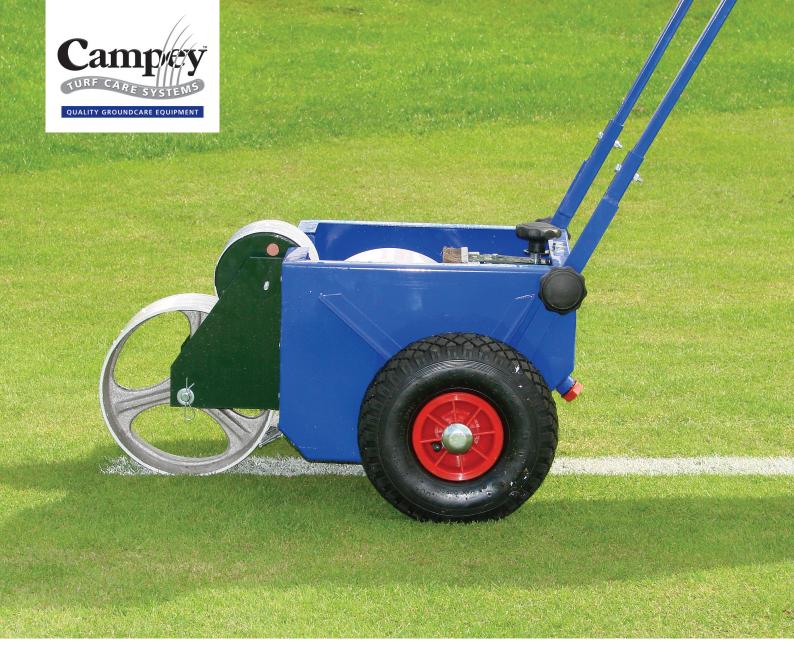

## LineMarker LM3010 / LM3012

The CAMPEY™ LM3010 / LM3012 is a simple, durable and easy to operate liquid transfer line marker. Marking material is transferred from the 30ltr hopper to the 10cm or 12cm wide marking wheel by a grooved rubber roller, giving even, accurate lines. Features adjustable, tubular steel handles, pneumatic tyres and has an adjustable flow rate. Front roller allows marking up to post or flag. Recommended marking materials include propriety marking paints, emulsion paint, etc. Always check marking materials comply with H.S.E guidelines for sports field use.

## Specification

| Marking width             | 10cm (4") or 12cm (5") |
|---------------------------|------------------------|
| Overall / transport width | 60cm (24")             |
| Hopper capacity           | 15 litres              |
| Weight                    | 19kg (42 lbs)          |
| Carton dimensions         | 620mm x 660mm x 310mm  |