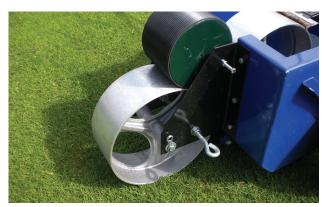

## LineMarker LM3010 / LM3012

The CAMPEY™ LM3010 / LM3012 is a simple, durable and easy to operate liquid transfer line marker. Marking material is transferred from the 30ltr hopper to the 10cm or 12cm wide marking wheel by a grooved rubber roller, giving even, accurate lines. Features adjustable, tubular steel handles, pneumatic tyres and has an adjustable flow rate. Front roller allows marking up to post or flag. Recommended marking materials include propriety marking paints, emulsion paint, etc. Always check marking materials comply with H.S.E guidelines for sports field use.