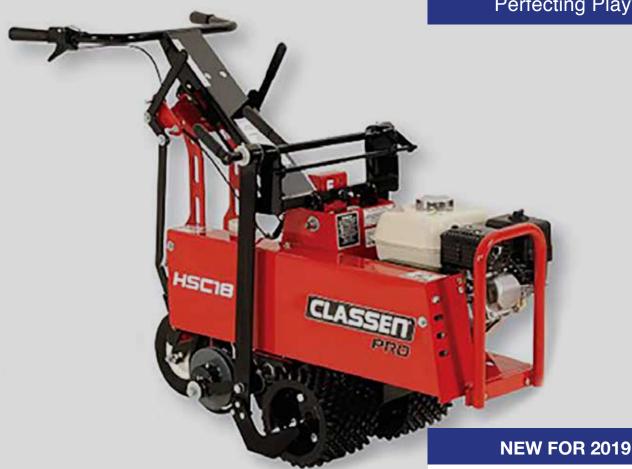

## Classen Turf Cutter PRO HSC18 Hydro-Drive

Maximize productivity for any application big or small with the PRO HSC18 Turf Cutter. Whether you are repositioning or relocating turf or expanding landscaping areas, the hydrostatic drive delivers high productivity with smooth power in both forward and reverse while providing the industry's fastest transport speed.

- Powered forward and reverse with industry-best 4.7 mph transport speed
- Integrated throttle/clutch control on handle results in simple operation; releasing the handle puts the machine into idle
- Advanced vibration dampening systems provides enhanced operator comfort even with extended run times
- Integrated rear swivel wheel provides turning ease and locks in place for straight-line cutting
- Knobby tread drive wheels grip the turf better and reduce dirt buildup
- 18" blade standard. Optional blade assemblies include 12", 16", 20" or 24"