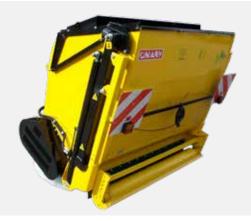

## omarv Firenze Q

The Firenze 190Q is a hi tip, heavy duty flail mower / collector for use with tractors 85-100hp. The Firenze 190Q is suitable for mowing and collection of grass, light scrub and leaves, with hi tip discharge into trailers or skips. Height adjustable rear roller from 2.5cms (1") to 15cms (6"). Features include a heavy duty gearbox, easy drive belt adjustment no spanner required.