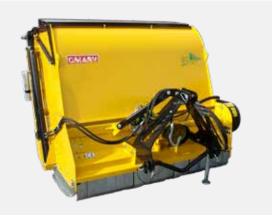

## omarv Firenze Q

The Firenze 190Q is a hi tip, heavy duty flail mower / collector for use with tractors 85-100hp. The Firenze 190Q is suitable for mowing and collection of grass, light scrub and leaves, with hi tip discharge into trailers or skips. Height adjustable rear roller from 2.5cms (1") to 15cms (6"). Features include a heavy duty gearbox, easy drive belt adjustment no spanner required.