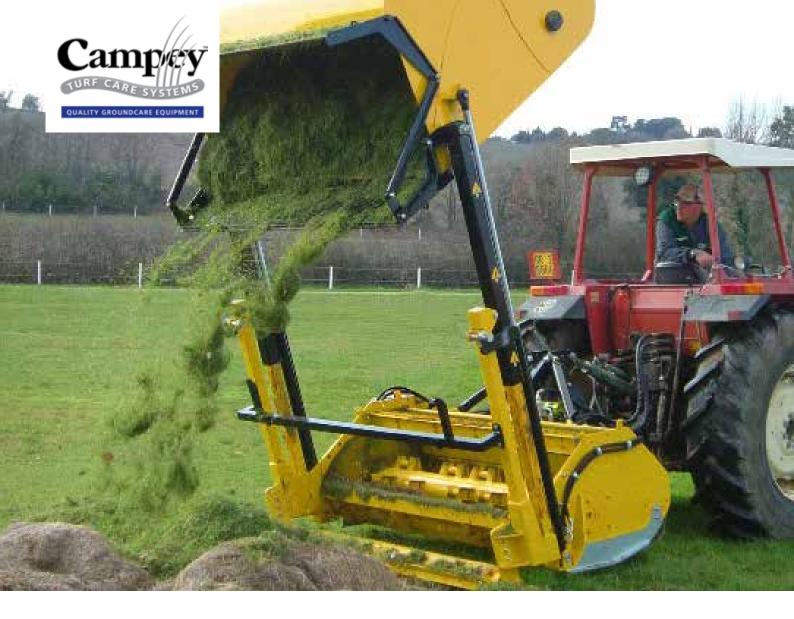

## omarv Firenze Q

The Firenze 190Q is a hi tip, heavy duty flail mower / collector for use with tractors 85-100hp. The Firenze 190Q is suitable for mowing and collection of grass, light scrub and leaves, with hi tip discharge into trailers or skips. Height adjustable rear roller from 2.5cms (1") to 15cms (6"). Features include a heavy duty gearbox, easy drive belt adjustment no spanner required.