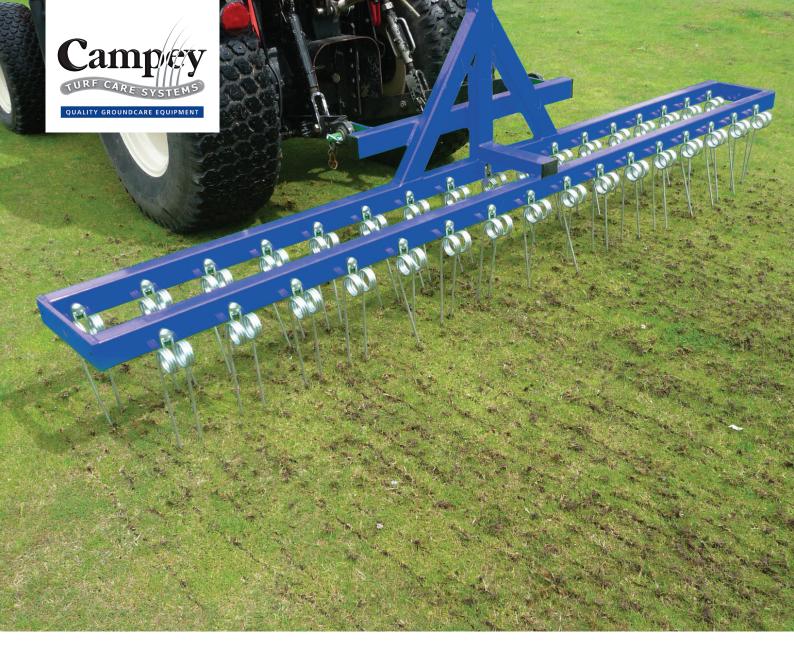

## Sportsfield Harrow

The Raycam Sportsfield Harrow is a tractor mounted implement for aggressive surface grooming. It can be used on turf, for standing prone grasses, dragging out dead or dying organic matter, or creating a tilth prior to seeding. The Sportsfield Harrow also has an application for grooming on hard porous surfaces and is also ideal for gravel paths where regular use will prevent the accumulation of moss & algae. This 3-point linkage model can be mounted on all compact tractors of around 25hp and above.

## Specification

| Working width        | 2.5m                                |
|----------------------|-------------------------------------|
| Spacing of tines     | 50mm                                |
| Diameter of tines    | 6mm                                 |
| No of tines          | 33 double prong tines, interpitched |
| Weight               | 120kg                               |
| Power requirements   | 25hp                                |
| Tractor requirements | Cat 1, 3 - point linkage            |