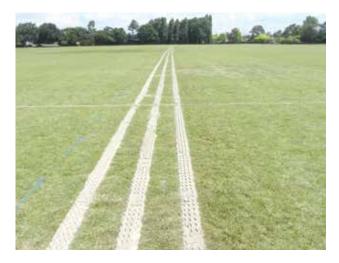

## TopDrain 1000

Complete one-pass surface drainage system. The TopDrain 1000 is a unique multifunctional machine that trenches, removes spoil, injects sand and re-compacts all in one operation. Designed for sportsfields and golf course fairways, the TopDrain benefits include; material and labour savings, faster processing times and less surface contamination than conventional methods. The sand grid created by the TopDrain is meant to compliment the existing drainage system.

# TopDrain 1500

The TopDrain 1500 is a unique multifunctional machine that trenches, removes spoil, injects sand and re-compacts all in one operation. Designed for sportsfields and golf course fairways, the TopDrain benefits include; material and labour savings, faster processing times and less surface contamination than conventional methods. The sand grid created by the TopDrain complements existing drainage systems.