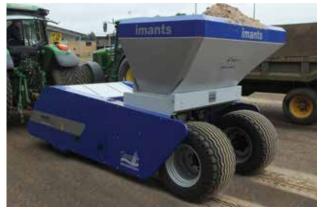

# TopDrain 1500

The TopDrain 1500 is a unique multifunctional machine that trenches, removes spoil, injects sand and re-compacts all in one operation. Designed for sportsfields and golf course fairways, the TopDrain benefits include; material and labour savings, faster processing times and less surface contamination than conventional methods. The sand grid created by the TopDrain complements existing drainage systems.

#### Specification

| Working width / Overall width | 1.50m / 2.75cms                                    |
|-------------------------------|----------------------------------------------------|
| Working depth                 | 15 - 225mm                                         |
| Number of cutting blades      | 3                                                  |
| Spacing of blades             | 50cm                                               |
| Thickness of blades           | 40mm                                               |
| Weight (approx)               | 3300kg (unladen)                                   |
| Power requirement             | 95hp Creep gear                                    |
| Tractor requirements          | 540 pto. 2 x double,<br>1 x single spool, 12v plug |
| Operating speed               | 0 - 1.8mph (0 - 3kph)                              |
| Options                       | Extended side conveyor.<br>Hopper vibrator         |
|                               |                                                    |