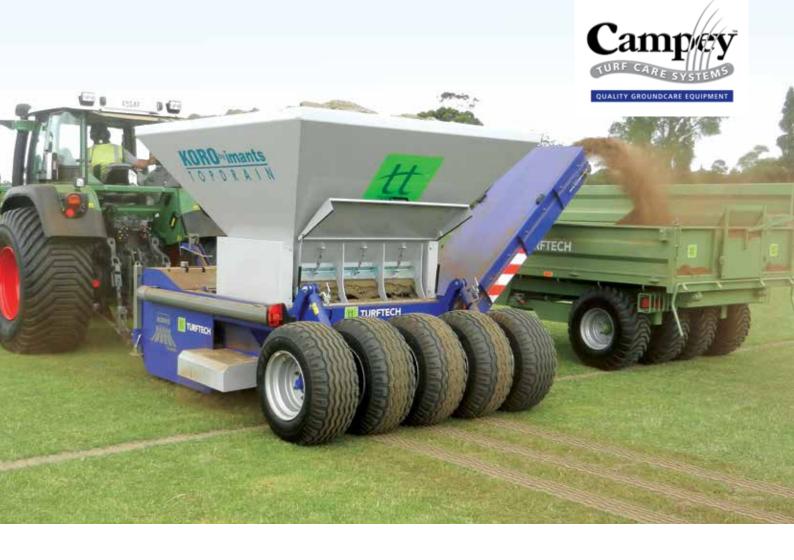

## TopDrain 1000

Complete one-pass surface drainage system. The TopDrain 1000 is a unique multifunctional machine that trenches, removes spoil, injects sand and re-compacts all in one operation. Designed for sportsfields and golf course fairways, the TopDrain benefits include; material and labour savings, faster processing times and less surface contamination than conventional methods. The sand grid created by the TopDrain is meant to compliment the existing drainage system.

# TopDrain 1500

The TopDrain 1500 is a unique multifunctional machine that trenches, removes spoil, injects sand and re-compacts all in one operation. Designed for sportsfields and golf course fairways, the TopDrain benefits include; material and labour savings, faster processing times and less surface contamination than conventional methods. The sand grid created by the TopDrain complements existing drainage systems.