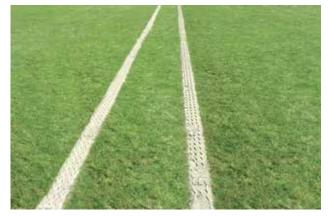

## TopDrain 1000

Complete one-pass surface drainage system. The TopDrain 1000 is a unique multifunctional machine that trenches, removes spoil, injects sand and re-compacts all in one operation. Designed for sportsfields and golf course fairways, the TopDrain benefits include; material and labour savings, faster processing times and less surface contamination than conventional methods. The sand grid created by the TopDrain is meant to compliment the existing drainage system.

# TopDrain 1500

The TopDrain 1500 is a unique multifunctional machine that trenches, removes spoil, injects sand and re-compacts all in one operation. Designed for sportsfields and golf course fairways, the TopDrain benefits include; material and labour savings, faster processing times and less surface contamination than conventional methods. The sand grid created by the TopDrain complements existing drainage systems.