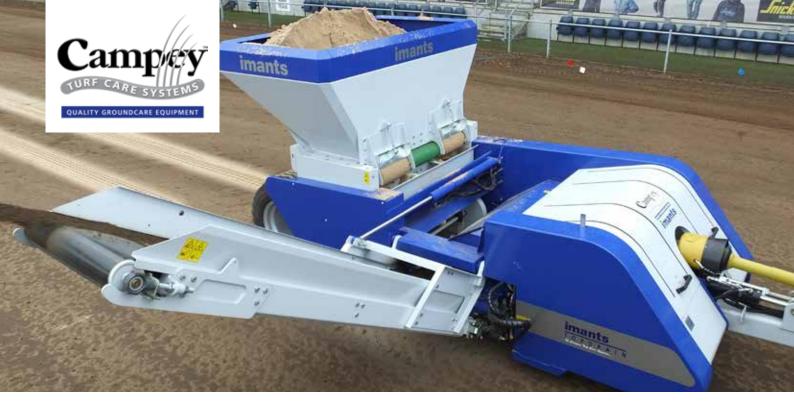

## TopDrain 1000

Complete one-pass surface drainage system. The TopDrain 1000 is a unique multifunctional machine that trenches, removes spoil, injects sand and re-compacts all in one operation. Designed for sportsfields and golf course fairways, the TopDrain benefits include; material and labour savings, faster processing times and less surface contamination than conventional methods. The sand grid created by the TopDrain is meant to compliment the existing drainage system.