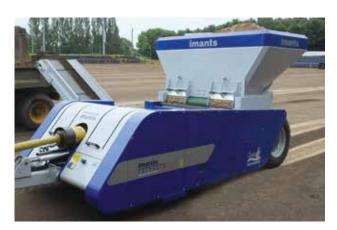

## TopDrain 1000

Complete one-pass surface drainage system. The TopDrain 1000 is a unique multifunctional machine that trenches, removes spoil, injects sand and re-compacts all in one operation. Designed for sportsfields and golf course fairways, the TopDrain benefits include; material and labour savings, faster processing times and less surface contamination than conventional methods. The sand grid created by the TopDrain is meant to compliment the existing drainage system.

#### Specification

| Working width                         | 1.00m                                                                           |
|---------------------------------------|---------------------------------------------------------------------------------|
| Overall width                         | 2.24m                                                                           |
| Machine height (machine on legs)      | 2.52m * rear wheels lowered                                                     |
| Height of elevator (blades on ground) | 1.70m                                                                           |
| Height of hopper (blades on ground)   | 1.85m                                                                           |
| Machine length                        | 4.99m                                                                           |
| Working depth                         | 260mm (maximum)                                                                 |
| Weight (approx)                       | 2,500kgs (unladen)                                                              |
| Number of cutting discs               | 2                                                                               |
| Spacing of discs                      | 1.00m                                                                           |
| Thickness of digging blades           | 4cms                                                                            |
| Power requirement                     | 55hp – 85hp maximum                                                             |
| Tractor requirements                  | 540 pto / 6 spline pto<br>6 hyd valves – female fittings<br>on tractor required |
| Operating speed                       | 0 – 3 kph                                                                       |
| Tractor requirements                  | 540 pto. 2 x double,<br>1 x single spool, 12v plug                              |
| Options                               | Road lights                                                                     |