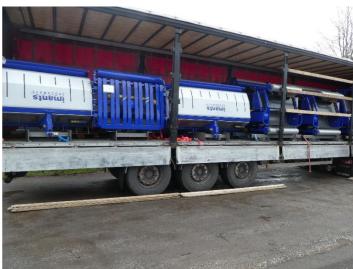

## Campey Keep EU Imports On-Time Despite Brexit Ports Disruption

Despite the widely reported disruption at ports due to Brexit, Campey Turf Care Systems has maintained their EU import times.

As recently as 27th January machines were collected from Imants in The Netherlands one day and delivered to Campey headquarters the next. This has primarily been due to the work behind the scenes at Campey, with a significant emphasis on maintaining delivery times as part of the high level of customer service expected from the company and customers.

Suffering no disruption to date has been down to preparing for the changes as well as keeping on top of COVID-19 protocols, as Campey Director, Lee Morgado, explains.

"We knew with Brexit there would be rule changes and that could have an impact on imports at customs, so we've put a lot of work into making sure there are no delays.

"Obviously the circumstances away from Brexit with the pandemic have put a greater strain on the GB-EU border, but that is where we've really seen the preparation pay off because we haven't suffered any unnecessary delays and have been able to stick to our delivery schedules.

"A majority of it has been paperwork based and being proactive as situations change. Doing this means we are now in a place where our customers don't see a difference. For

Call +44 (0)1260 224568, email info@campeyturfcare.com or visit www.campeyturfcare.com