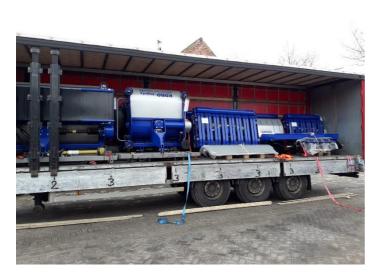

## Campey Keep EU Imports On-Time Despite Brexit Ports Disruption

Despite the widely reported disruption at ports due to Brexit, Campey Turf Care Systems has maintained their EU import times.

As recently as 27th January machines were collected from Imants in The Netherlands one day and delivered to Campey headquarters the next. This has primarily been due to the work behind the scenes at Campey, with a significant emphasis on maintaining delivery times as part of the high level of customer service expected from the company and customers.

Suffering no disruption to date has been down to preparing for the changes as well as keeping on top of COVID-19 protocols, as Campey Director, Lee Morgado, explains.

"We knew with Brexit there would be rule changes and that could have an impact on imports at customs, so we've put a lot of work into making sure there are no delays.

"Obviously the circumstances away from Brexit with the pandemic have put a greater strain on the GB-EU border, but that is where we've really seen the preparation pay off because we haven't suffered any unnecessary delays and have been able to stick to our delivery schedules.

"A majority of it has been paperwork based and being proactive as situations change. Doing this means we are now in a place where our customers don't see a difference. For

Call +44 (0)1260 224568, email info@campeyturfcare.com or visit www.campeyturfcare.com