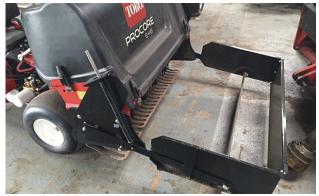

## **Core Collector**

The Raycam "Core Collector" is an accessory that can save you time and labour costs, when core removal is necessary after aeration. As your aerator is operating, the Core Collector picks up, contains & moves the cores to the collar, & when lifted to make the next pass the cores are deposited on the collar. The Core Collector can be mounted in a matter of minutes on walk behind & tractor drawn aerators. Removal is just as simple & can be stored easily with virtually no maintenance required.