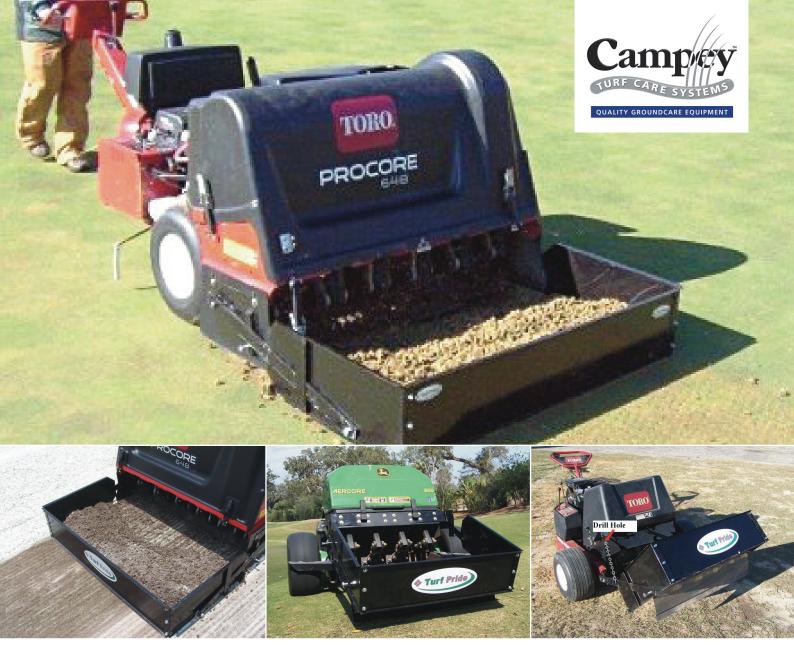

## **Core Collector**

The Raycam "Core Collector" is an accessory that can save you time and labour costs, when core removal is necessary after aeration. As your aerator is operating, the Core Collector picks up, contains & moves the cores to the collar, & when lifted to make the next pass the cores are deposited on the collar. The Core Collector can be mounted in a matter of minutes on walk behind & tractor drawn aerators. Removal is just as simple & can be stored easily with virtually no maintenance required.

## Specification

| Working width   | 1.2m / 48"                                                                      |
|-----------------|---------------------------------------------------------------------------------|
| Weight (approx) | 32kgs                                                                           |
| Available for   | Toro Procore 648,<br>Procore 864, Procore 660<br>John Deere 800, 1000, and 1500 |