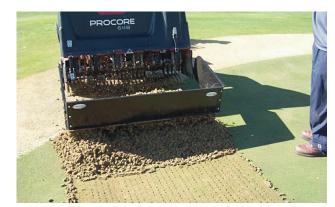

## **Core Collector**

The Raycam "Core Collector" is an accessory that can save you time and labour costs, when core removal is necessary after aeration. As your aerator is operating, the Core Collector picks up, contains & moves the cores to the collar, & when lifted to make the next pass the cores are deposited on the collar. The Core Collector can be mounted in a matter of minutes on walk behind & tractor drawn aerators. Removal is just as simple & can be stored easily with virtually no maintenance required.