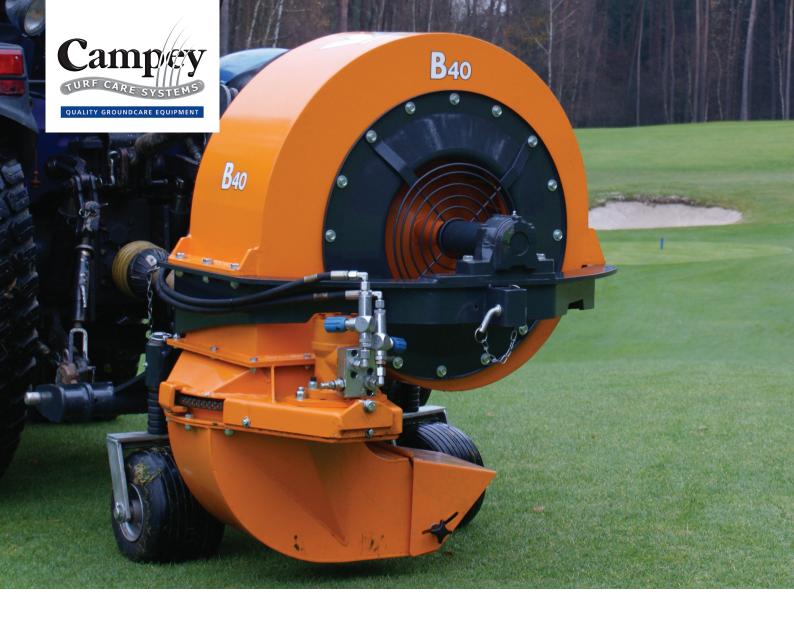

## Votex B20 / B40 / B60 Blowers

The Votex B20 / B40 / B60 blowers are designed according to the 'forced air guidance' principal and has a double sided air inlet. This enlarges the air intake without enlarging the turbine. Though the capacity is high, the weight of the rotating parts is extremely low. This low weight prevents overcharging of the power train of the tractor when thrown into gear. The blower can fit several PTO speeds and directions. Optional 180 degrees hydraulic swinging chute.

| Specification        | B20                              | B40          | B60    |
|----------------------|----------------------------------|--------------|--------|
| Width                | 94cms                            | 96cms        | 96cms  |
| Height               | 81cms                            | 1.20m        | 1.20m  |
| Length               | 58cms                            | 1.30m        | 1.30m  |
| Weight (approx)      | 105kgs                           | 278kgs       | 278kgs |
| PTO                  | 540/1000 RPM                     |              |        |
| Minimum PTO power    | 20hp                             | 40hp         | 60hp   |
| 3-point linkage      | Cat I & II rear or front mounted |              |        |
| Construction frame   | Steel                            |              |        |
| Construction turbine | Sheet steel, double sided closed |              |        |
| Intake               | Single sided                     | Double sided |        |
| Air control          | Several air outlets available    |              |        |