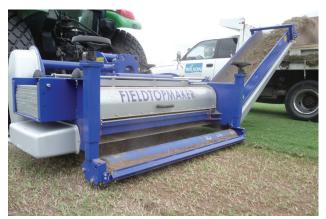

## 1500 FIELDTOPMAKER®

The FIELDTOPMAKER® 1500 is a heavy-duty fraise mower, for removing unwanted surface matter such as poa-annua, thatch, weeds or the entire surface to a depth of 50mm. It has a side arm elevator to remove debris directly into a trailer. The FIELDTOPMAKER® 1500 is for midrange tractors of around 50 - 65 hp, and is ideal for sports pitches & golf fairways. The elevator folds flat for transport.