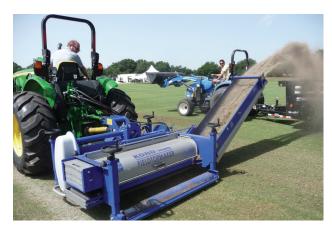

## 1500 FIELDTOPMAKER®

The FIELDTOPMAKER® 1500 is a heavy-duty fraise mower, for removing unwanted surface matter such as poa-annua, thatch, weeds or the entire surface to a depth of 50mm. It has a side arm elevator to remove debris directly into a trailer. The FIELDTOPMAKER® 1500 is for midrange tractors of around 50 - 65 hp, and is ideal for sports pitches & golf fairways. The elevator folds flat for transport.