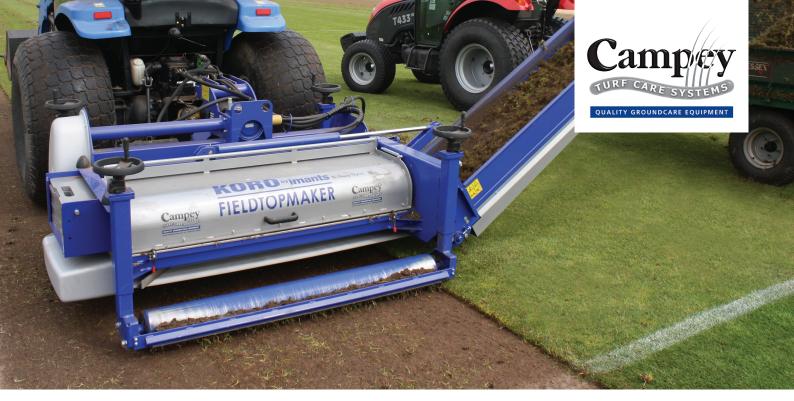

## 1500 FIELDTOPMAKER®

The FIELDTOPMAKER® 1500 is a heavy-duty fraise mower, for removing unwanted surface matter such as poa-annua, thatch, weeds or the entire surface to a depth of 50mm. It has a side arm elevator to remove debris directly into a trailer. The FIELDTOPMAKER® 1500 is for midrange tractors of around 50 - 65 hp, and is ideal for sports pitches & golf fairways. The elevator folds flat for transport.