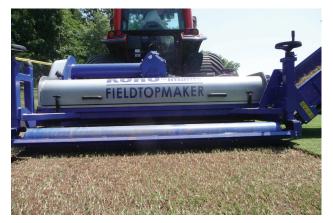

## 1500 FIELDTOPMAKER®

The FIELDTOPMAKER® 1500 is a heavy-duty fraise mower, for removing unwanted surface matter such as poa-annua, thatch, weeds or the entire surface to a depth of 50mm. It has a side arm elevator to remove debris directly into a trailer. The FIELDTOPMAKER® 1500 is for midrange tractors of around 50 - 65 hp, and is ideal for sports pitches & golf fairways. The elevator folds flat for transport.