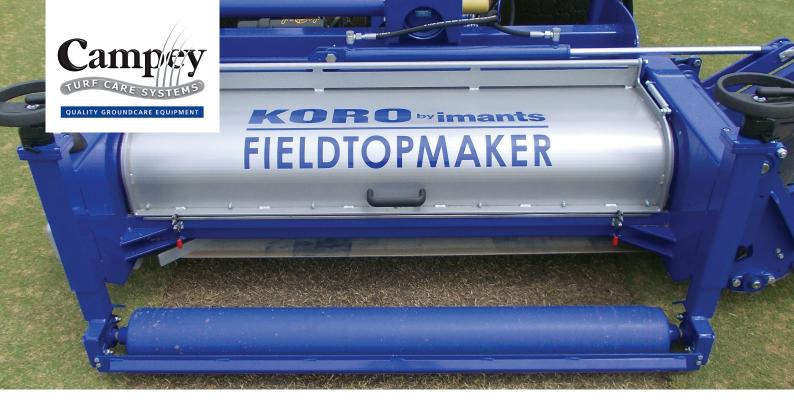

## 1200 FIELDTOPMAKER®

The FIELDTOPMAKER® 1200 is a heavy-duty fraise mower, for removing unwanted surface matter such as poa-annua, thatch, weeds or the entire surface to a depth of 50mm. It has a side arm elevator to remove debris directly into a trailer. The FIELDTOPMAKER® 1200 is for compact tractors of around 35 - 50 hp, and is ideal for both fine turf such as golf greens & tees, tennis courts and outfield turf on sports fields and golf course fairways. The elevator folds flat for transport.

## Specification

| Working width / Overall width         | 1.20m wide / 1.60m wide                                            |
|---------------------------------------|--------------------------------------------------------------------|
| Working depth                         | 0 - 50mm deep                                                      |
| No. of digging blades                 | 64 (36 x LH, 32 x RH)                                              |
| No. of scarifying blades              | 70 (1.5mm or 3.0mm thick)                                          |
| Scarifying blade spacing              | 34mm                                                               |
| Number of Terraplane® blades          | 36                                                                 |
| Number of Universe® blades            | (10mm) 120 on every holder                                         |
| Number of Universe®<br>Finesse blades | (5mm) 120 on every holder * (3mm) 120 on every holder *            |
| Weight                                | 1065kgs<br>(depending on rotor fitted)                             |
| Power requirement                     | 35 - 50hp. Creep speed or hydrostatic drive required               |
| Tractor requirement                   | 540 pto. 30ltr/min hydraulic flow. 2 x double acting spool         |
| Operating speed                       | 0 - 1.2mph (0-2kph)<br>with digging rotor and<br>Terraplane® rotor |
|                                       | 0 - 2.4mph (0 - 4kph)<br>for Universe® rotor                       |
|                                       | 0 - 3.7mph (0-6kph)<br>with scarifying rotor                       |
| Optional Accessories                  | Mid mounted roller                                                 |
|                                       |                                                                    |