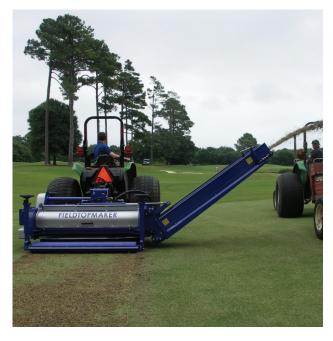

## 1200 FIELDTOPMAKER®

The FIELDTOPMAKER® 1200 is a heavy-duty fraise mower, for removing unwanted surface matter such as poa-annua, thatch, weeds or the entire surface to a depth of 50mm. It has a side arm elevator to remove debris directly into a trailer. The FIELDTOPMAKER® 1200 is for compact tractors of around 35 - 50 hp, and is ideal for both fine turf such as golf greens & tees, tennis courts and outfield turf on sports fields and golf course fairways. The elevator folds flat for transport.