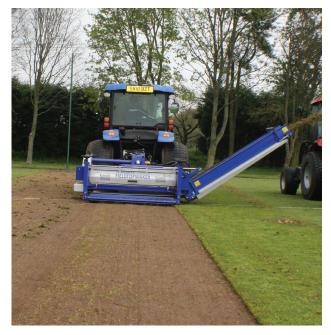

## 1200 FIELDTOPMAKER®

The FIELDTOPMAKER® 1200 is a heavy-duty fraise mower, for removing unwanted surface matter such as poa-annua, thatch, weeds or the entire surface to a depth of 50mm. It has a side arm elevator to remove debris directly into a trailer. The FIELDTOPMAKER® 1200 is for compact tractors of around 35 - 50 hp, and is ideal for both fine turf such as golf greens & tees, tennis courts and outfield turf on sports fields and golf course fairways. The elevator folds flat for transport.