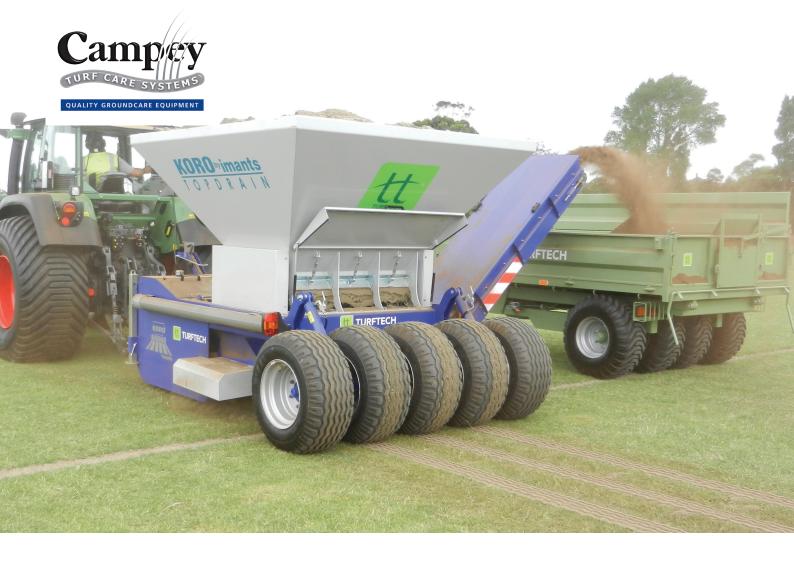

## KORO® BY IMANTS

The TopDrain 1500 is a unique multifunctional machine that trenches, removes spoil, injects sand and re-compacts all in one operation. Designed for sportsfields and golf course fairways, the TopDrain benefits include; material and labour savings, faster processing times and less surface contamination than conventional methods. The sand grid created by the TopDrain complements existing drainage systems.