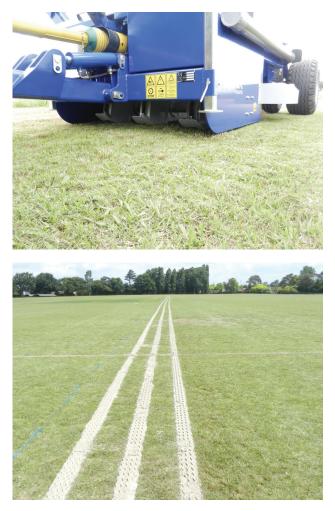

## KORO® BY IMANTS

The TopDrain 1500 is a unique multifunctional machine that trenches, removes spoil, injects sand and re-compacts all in one operation. Designed for sportsfields and golf course fairways, the TopDrain benefits include; material and labour savings, faster processing times and less surface contamination than conventional methods. The sand grid created by the TopDrain complements existing drainage systems.