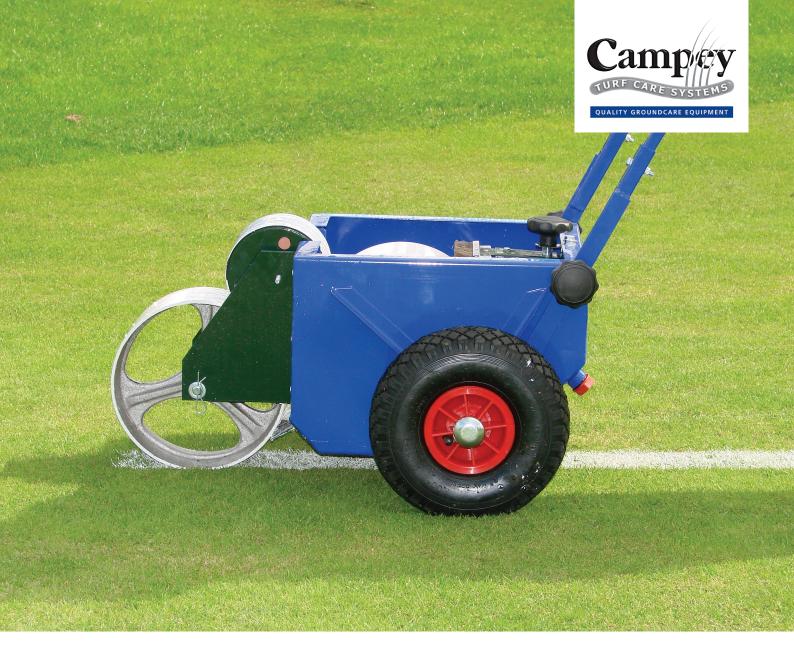

## LineMarker LM3010 / LM3012

The Raycam LM3010 / LM3012 is a simple, durable and easy to operate liquid transfer line marker. Marking material is transferred from the 30ltr hopper to the 10cm or 12cm wide marking wheel by a grooved rubber roller, giving even, accurate lines. Features adjustable, tubular steel handles, pneumatic tyres, adjustable flow rate. Front roller allows marking up to post or flag. Recommended marking materials include propriety marking paints, emulsion paint, etc Always check marking materials comply with H.S.E guidelines for sports field use.

## Specification

| Marking width             | 10cm (4") or 12cm (5") |
|---------------------------|------------------------|
| Overall / transport width | 60cm (24")             |
| Hopper capacity           | 15 litres              |
| Weight                    | 19kg (42 lbs)          |
| Carton dimensions         | 620mm x 660mm x 310mm  |