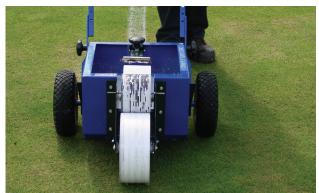

## LineMarker LM3010 / LM3012

The Raycam LM3010 / LM3012 is a simple, durable and easy to operate liquid transfer line marker. Marking material is transferred from the 30ltr hopper to the 10cm or 12cm wide marking wheel by a grooved rubber roller, giving even, accurate lines. Features adjustable, tubular steel handles, pneumatic tyres, adjustable flow rate. Front roller allows marking up to post or flag. Recommended marking materials include propriety marking paints, emulsion paint, etc Always check marking materials comply with H.S.E guidelines for sports field use.