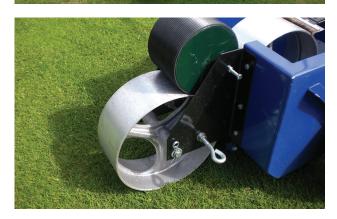

## LineMarker LM3010 / LM3012

The Raycam LM3010 / LM3012 is a simple, durable and easy to operate liquid transfer line marker. Marking material is transferred from the 30ltr hopper to the 10cm or 12cm wide marking wheel by a grooved rubber roller, giving even, accurate lines. Features adjustable, tubular steel handles, pneumatic tyres, adjustable flow rate. Front roller allows marking up to post or flag. Recommended marking materials include propriety marking paints, emulsion paint, etc Always check marking materials comply with H.S.E guidelines for sports field use.