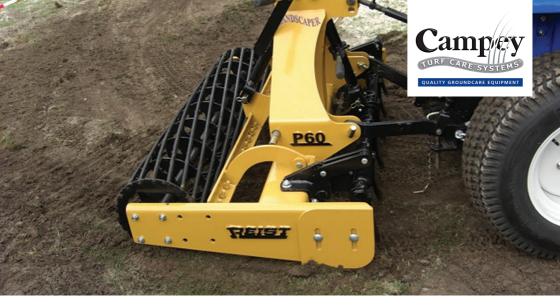

## Landscaper

For perfect seedbed preparation

Designed to construct a well graded, tilled and pulverized seed bed which is the first step to a healthy durable sward. Available in 3 different widths the Landscaper has the flexibility to carry out a number of different funtions to suit the size of tractor available and the area of land to be prepared. The base unit will accept a Ripper Bar to break into a compacted surface, a levelling harrow and a Crumber Roller to pulverize the soil & lightly restore the surface. An optional seed hopper attachment can also be fitted to complete a one-pass operation.