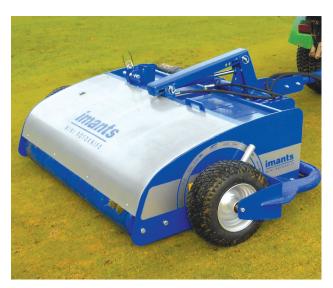

## Mini RotoKnife

The Imants Mini RotoKnife is a linear, disc-aerator, designed to relieve surface compaction, improving aeration, reducing thatch build up and removing surface water. The Mini RotoKnife is fast across the surface and is a versatile root zone management tool. The disc rotor shaft can be set in 3 positions, giving flexibility in working depth and linear spacing, allowing slitting to a depth of 100mm, or shallow slitting at 50mm spacing. The Mini RotoKnife is available in towed or mounted format, and is compatible with most turf trucksters and compact tractors. It is ideal on warm or cool season grasses.