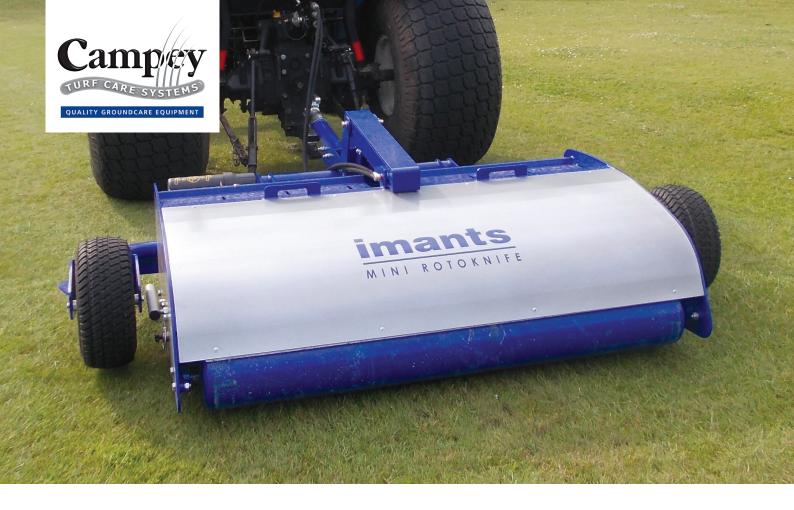

## Mini RotoKnife

The Imants Mini RotoKnife is a linear, disc-aerator, designed to relieve surface compaction, improving aeration, reducing thatch build up and removing surface water. The Mini RotoKnife is fast across the surface and is a versatile root zone management tool. The disc rotor shaft can be set in 3 positions, giving flexibility in working depth and linear spacing, allowing slitting to a depth of 100mm, or shallow slitting at 50mm spacing. The Mini RotoKnife is available in towed or mounted format, and is compatible with most turf trucksters and compact tractors. It is ideal on warm or cool season grasses.