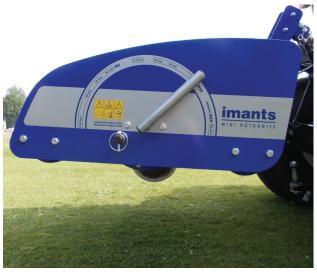

## Mini RotoKnife

The Imants Mini RotoKnife is a linear, disc-aerator, designed to relieve surface compaction, improving aeration, reducing thatch build up and removing surface water. The Mini RotoKnife is fast across the surface and is a versatile root zone management tool. The disc rotor shaft can be set in 3 positions, giving flexibility in working depth and linear spacing, allowing slitting to a depth of 100mm, or shallow slitting at 50mm spacing. The Mini RotoKnife is available in towed or mounted format, and is compatible with most turf trucksters and compact tractors. It is ideal on warm or cool season grasses.