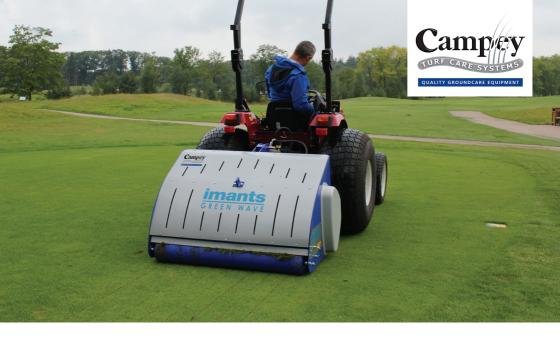

## **GreenWave**

Linear decompaction for fine turf

The GreenWave is a compact, lightweight, tractor mounted linear decompactor for fine turf areas. Ideal for compact tractors of around 20-25hp. The GreenWave is designed for relieving compaction to a depth of 150mm, using 8mm thick, forged steel blades. The GreenWave uses the tried & tested "ShockWave" principal to shatter sub-surface compaction with little or no disruption to the playing surface and no additional clean-up. Suitable for greens & tees, bowling greens and other constructed fine-turf playing surfaces.