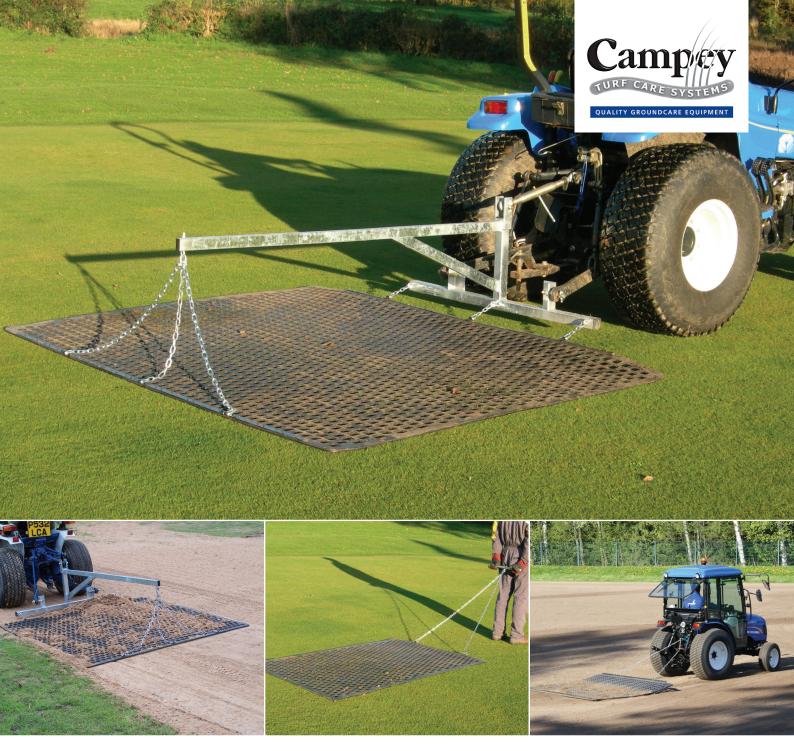

## **Dragmats**

The Raycam Dragmats come in a variety of different sizes, and are available in heavy-duty reinforced rubber or steel construction. Dragmats are ideal for rubbing-in top dressings, dew and clippings dispersal. Small mats can be hand-pulled, while the wider units are more suited to towing of mounting on the optional 3-point frame. Available in 4 different widths, and 2 different thicknesses (rubber) for a variety of different handling applications and tasks.

## Specification

| Dragmat type             | Approx sizes (mm) W x L |                                                 |           |           |  |
|--------------------------|-------------------------|-------------------------------------------------|-----------|-----------|--|
| Rubber Mats - 12mm thick | 120 x 180               | 180 x 180                                       | 240 x 180 | 300 x 180 |  |
| Rubber Mats - 20mm thick | 120 x 180               | 180 x 180                                       | 240 x 180 | 300 x 180 |  |
| Steel Mats - 12mm thick  | 90 x 120                | 180 x 120                                       | 240 x 180 | N/A       |  |
| Options                  | Handle bar              | Handle bar N/A N/A N/A 3 - point mounting frame |           |           |  |