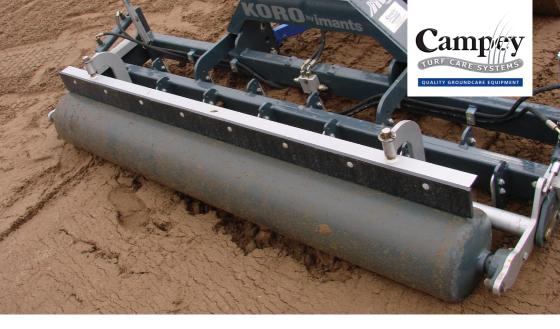

## **Cultiroll CR2000**

For compaction relief and seedbed preparation on goalmouths, centres and other worn areas.

The Cultiroll CR2000 is designed to relieve surface compaction in heavy-wear areas like football goalmouths & centre circles. Generally used after deep compaction relief and after surface levels have been restored the Cultiroll will mix dressings into the surface without destroying the soil profile. The Cultiroll CR 2000 is ideal preparation before overseeding, but can also be used for rolling purposes only. The unit can be front or rear 3 - point linkage mounted and has hydraulic depth control & levelling function facility.