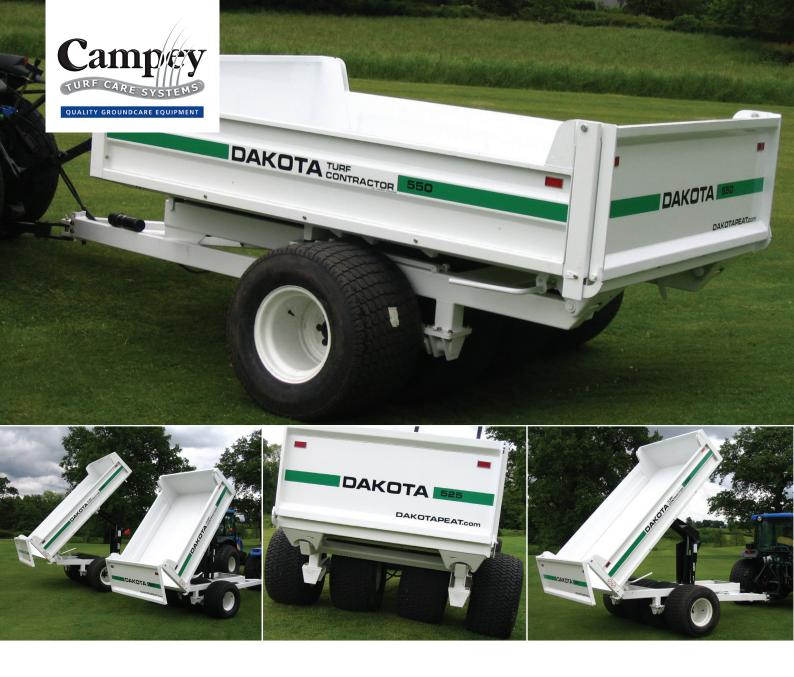

## DAKOTA

## **Turf Trailer**

Large capacity hydraulic lift, turf trailer with load capacity. Automatic opening tailgate, jack stands and A-Frame construction, with 4 x 16" width Ultra Trac flotation tyres on independent walking beam axles. Features 65° tipping angle and removable sides. The Dakota Turf Trailer is easy to manoeuvre, with all functions controlled from the tractor seat.

| Specification          | 525                             | 550                         |
|------------------------|---------------------------------|-----------------------------|
| Body length            | 2.15m                           | 3.05m                       |
| Body width             | 1.40m                           | 2.13m                       |
| Body (side) height     | 0.82m                           | 0.96m                       |
| Body capacity (m³)     | 1.53m³ (level)                  | 3.06m³ (level)              |
| Body capacity (kg)     | 2,500kg (level)                 | 5,000kg (level)             |
| Overall length & width | 4.36m x 2.08m                   | 4.88m x 2.44m               |
| Weight (unladen)       | 862kg                           | 1,368kg                     |
| Tyres 4 x Ultra Trac   | 26.5 x 14 x 12<br>SupaTrac flot | 33 x 20 x 16.1 tation tyres |
| Tractor requirements   | 27hp minimum                    | 27hp minimum                |
|                        |                                 |                             |