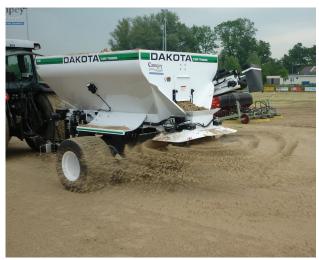

## 440 Towed

The Dakota 440 is a large capacity, highly versatile top dresser & material handler. It will handle both wet and dry material allowing light to heavy dressing and can be loaded with a 1.8m wide tractor bucket. It features accurate and easy to operate calibration with no manual adjustment, all from the vehicle mounted control panel. The 440 has 4 x 20" Supa Trac turf tyres on independent floating beam axles, large capacity hopper, front mounted side conveyor & spreading width up to 13m wide via the dual spinner discharge system. Full electric / hydraulic controls.