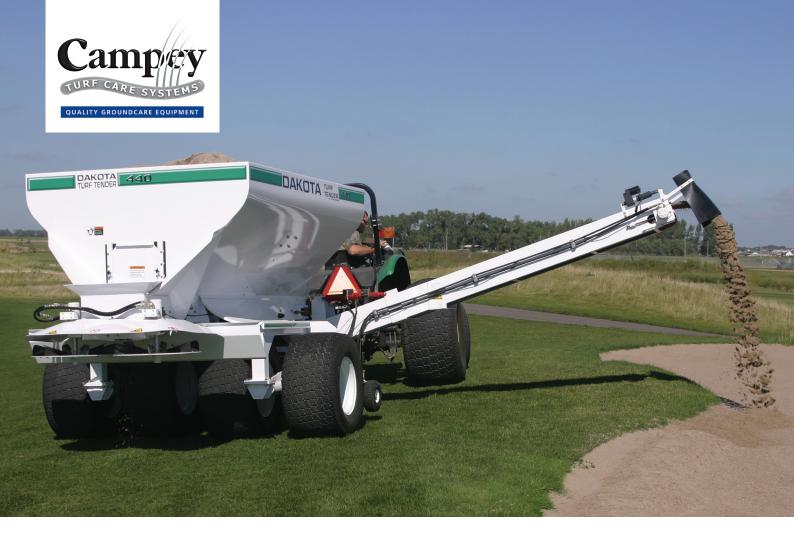

## 440 Towed

The Dakota 440 is a large capacity, highly versatile top dresser & material handler. It will handle both wet and dry material allowing light to heavy dressing and can be loaded with a 1.8m wide tractor bucket. It features accurate and easy to operate calibration with no manual adjustment, all from the vehicle mounted control panel. The 440 has 4 x 20" Supa Trac turf tyres on independent floating beam axles, large capacity hopper, front mounted side conveyor & spreading width up to 13m wide via the dual spinner discharge system. Full electric / hydraulic controls.