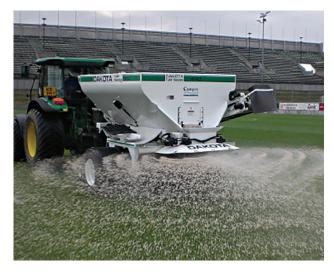

## 440 Towed

The Dakota 440 is a large capacity, highly versatile top dresser & material handler. It will handle both wet and dry material allowing light to heavy dressing and can be loaded with a 1.8m wide tractor bucket. It features accurate and easy to operate calibration with no manual adjustment, all from the vehicle mounted control panel. The 440 has 4 x 20" Supa Trac turf tyres on independent floating beam axles, large capacity hopper, front mounted side conveyor & spreading width up to 13m wide via the dual spinner discharge system. Full electric / hydraulic controls.