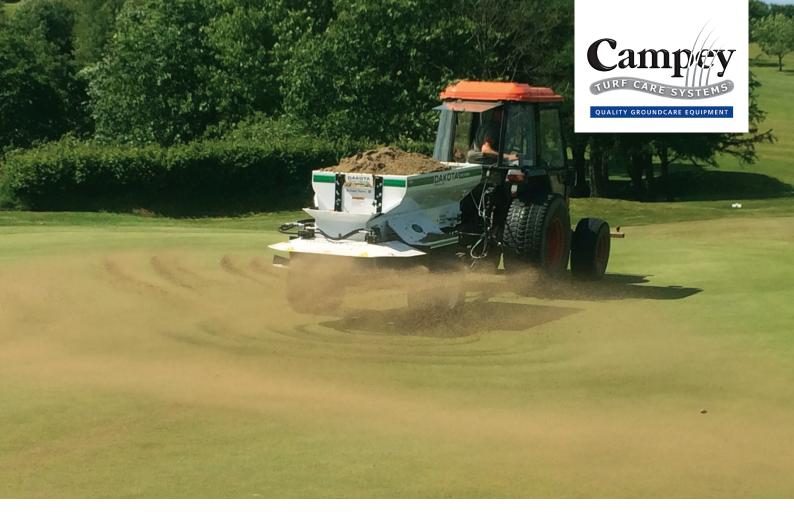

## 410 Towed

The Dakota 410 is specially designed for the fast transportation & application of top dressing. It will handle both wet and dry materials, allowing light to heavy dressing. It features accurate and easy to operate calibration system. Ideal for use on golf courses and sports fields. The 410 features Ultra Trac turf tyres, A-Frame hitch with adjustable height and dual spinner discharge system. Can be used to fill bunkers or drainage runs with optional accessories. An optional 15cm hopper extension is available.