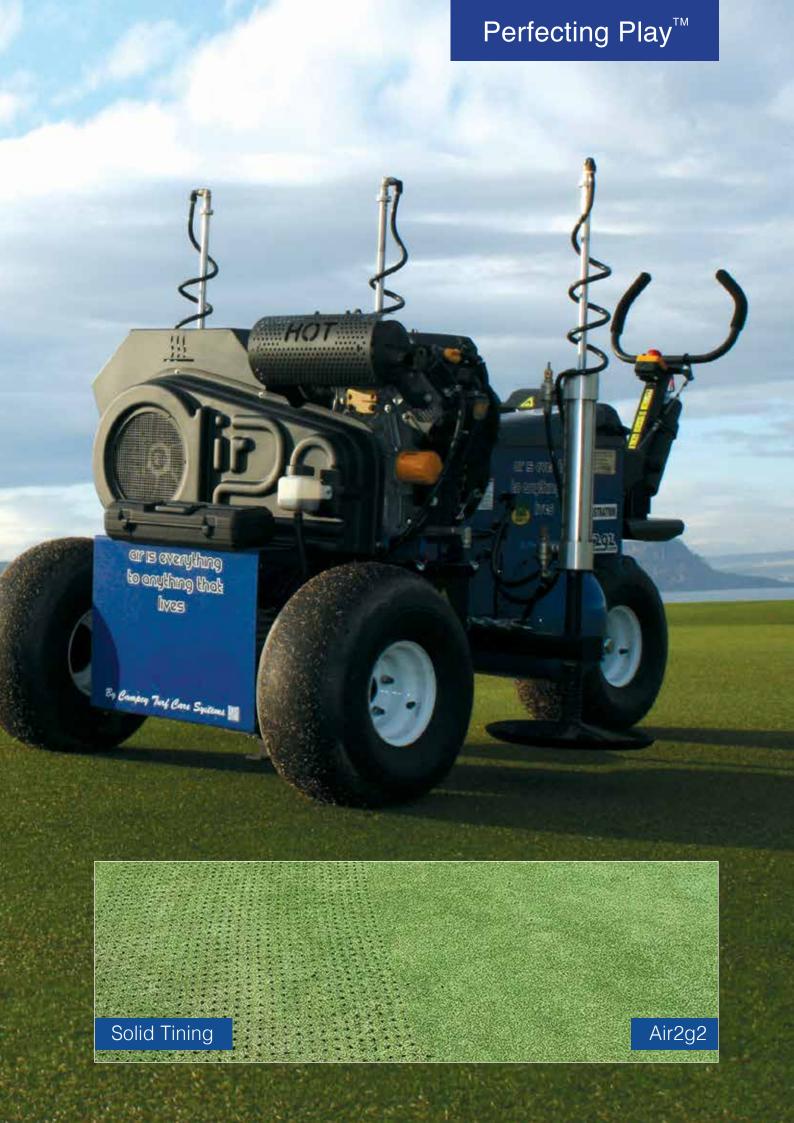

## Aerate with the Air 2G2 anytime of the year

A self-propelled hydrostatic drive three probe air injection machine, injecting compressed air to either 7" or 12" deep (depending upon probe fitting). This causes a fracturing effect of the compacted root-zone, with no surface disruption.

## GT Air Inject

The AIR2G2 is a self-propelled hydrostatic drive three probe air injection machine, injecting compressed air up to 7" or 12" deep (depending upon probe fitting). This causes a fracturing effect of the compacted root-zone, with no surface disruption. Air is injected vertically and horizontally over an area of 9ft (2.74m) to 12" (30cms) deep. Self-contained three wheel, Kholer 19hp petrol engine, hydrostatic drive axle, steered by the handles, move forward or reverse. Ingersoll Rand two stage compressor. All processes automatically controlled by the push of a button, and setting of computer pad. Ideal for use on fine turf throughout the growing season with no interruption to play. Made in USA.

#### Specification

| Affective working width    | 180cm                                    |
|----------------------------|------------------------------------------|
| Overall dimensions of unit | 205cms (I) x 150cms (w) x 130cms (h)     |
| Working depth              | 12" (30cms) - standard                   |
| (probe / tine)             | 7" (17.5cms) standard                    |
|                            | 9" (23cms) - optional                    |
|                            | 6" (15.25cms) - optional                 |
| Weight (approx)            | 420kgs                                   |
| Fuel tank capacity         | 19ltrs                                   |
| Engine                     | Kholer 19hp petrol engine                |
| Compressor                 | Ingersol Rand two stage, 75ltrs capacity |