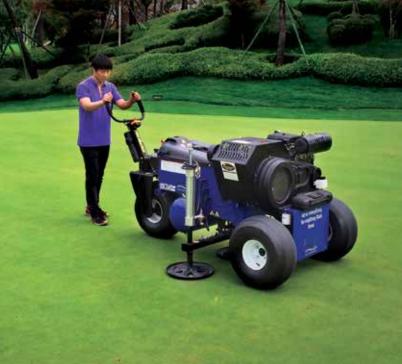

## Handheld, portable aeration for all your problem areas

The handeld probe is ideal for sand bunkers, small spaces, hard to reach places and great for the base of trees, around tree roots, in flower beds, lawns. It is designed to quickly spot treat areas of standing water.

The single probe aerator fractures soil profile with the hand operated air valve and horizontal air inject, below the surface in a diameter of up to 3ft (0.9m). The AIR2HP injects air into the soil column, shooting oxygen to roots and fracturing compacted soil for air and water movement. This increases drainage and soil porosity. (External air compressor required for use)