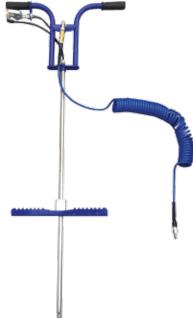

#### AIR2HP

## Handheld, portable aeration for all your problem areas

The handeld probe is ideal for sand bunkers, small spaces, hard to reach places and great for the base of trees, around tree roots, in flower beds, lawns. It is designed to quickly spot treat areas of standing water.

The single probe aerator fractures soil profile with the hand operated air valve and horizontal air inject, below the surface in a diameter of up to 3ft (0.9m). The AIR2HP injects air into the soil column, shooting oxygen to roots and fracturing compacted soil for air and water movement. This increases drainage and soil porosity. (External air compressor required for use)