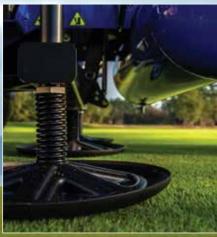

## Aerate with the Air 2G2 anytime of the year

A self-propelled hydrostatic drive three probe air injection machine, injecting compressed air to either 7" or 12" deep (depending upon probe fitting). This causes a fracturing effect of the compacted root-zone, with no surface disruption.

## GT Air Inject

The AIR2G2 is a self-propelled hydrostatic drive three probe air injection machine, injecting compressed air up to 7" or 12" deep (depending upon probe fitting). This causes a fracturing effect of the compacted root-zone, with no surface disruption. Air is injected vertically and horizontally over an area of 9ft (2.74m) to 12" (30cms) deep. Self-contained three wheel, Kholer 19hp petrol engine, hydrostatic drive axle, steered by the handles, move forward or reverse. Ingersoll Rand two stage compressor. All processes automatically controlled by the push of a button, and setting of computer pad. Ideal for use on fine turf throughout the growing season with no interruption to play. Made in USA.