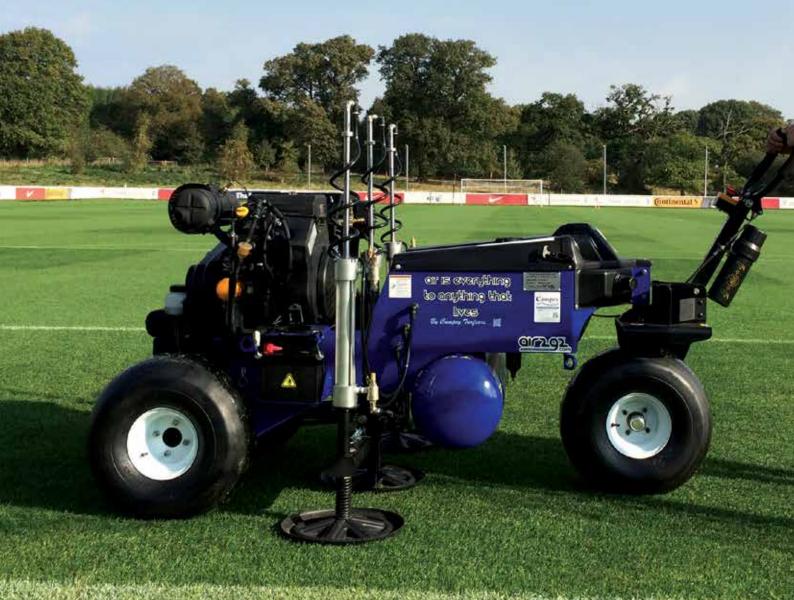

## Aerate with the Air 2G2 anytime of the year

A self-propelled hydrostatic drive three probe air injection machine, injecting compressed air to either 7" or 12" deep (depending upon probe fitting). This causes a fracturing effect of the compacted root-zone, with no surface disruption.

## GT Air Inject

The AIR2G2 is a self-propelled hydrostatic drive three probe air injection machine, injecting compressed air up to 7" or 12" deep (depending upon probe fitting). This causes a fracturing effect of the compacted root-zone, with no surface disruption. Air is injected vertically and horizontally over an area of 9ft (2.74m) to 12" (30cms) deep. Self-contained three wheel, Kholer 19hp petrol engine, hydrostatic drive axle, steered by the handles, move forward or reverse. Ingersoll Rand two stage compressor. All processes automatically controlled by the push of a button, and setting of computer pad. Ideal for use on fine turf throughout the growing season with no interruption to play. Made in USA.

#### Specification

| Affective working width    | 180cm                                    |
|----------------------------|------------------------------------------|
| Overall dimensions of unit | 205cms (I) x 150cms (w) x 130cms (h)     |
| Working depth              | 12" (30cms) - standard                   |
| (probe / tine)             | 7" (17.5cms) standard                    |
|                            | 9" (23cms) - optional                    |
|                            | 6" (15.25cms) - optional                 |
| Weight (approx)            | 420kgs                                   |
| Fuel tank capacity         | 19ltrs                                   |
| Engine                     | Kholer 19hp petrol engine                |
| Compressor                 | Ingersol Rand two stage, 75ltrs capacity |